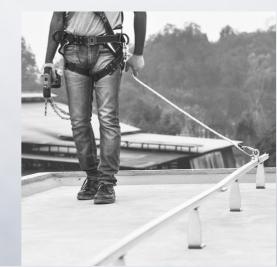

#### **OVERVIEW**

The AFF5000 Alu-Rail Lifeline System is designed to provide safe anchorage for horizontal movement while working-at-heights. The worker wears a full body harness and uses a lanyard to connect to the eye of the trolley, which glides along the Aluminium Rail. For overhead applications, a self-retractable lifeline can be used. **The system can be fitted on to floors, walls and ceilings using special mounting brackets.** The rail is available in straight as well as curved forms (for corners and bends). The specially fixed junctions between different lengths of the rail allows for smooth movement of the trolley. The AFF5000 Lifeline System has been rigorously tested and manufactured in accordance with international standards, ensuring you have a high-quality Fall Arrest System installed unto your asset.