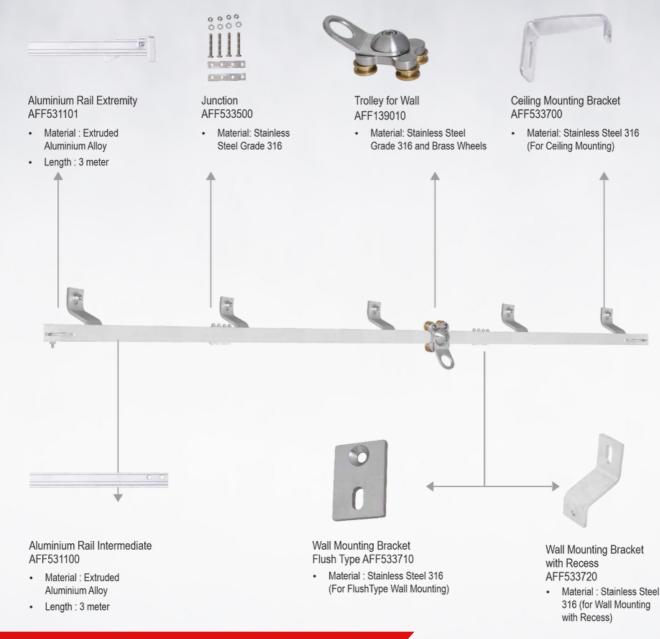

ors, walls and ceilings using special mounting brackets.** The rail is available in straight as well as curved forms (for corners and bends). The specially fixed junctions between different lengths of the rail allows for smooth movement of the trolley. The AFF5000 Lifeline System has been rigorously tested and manufactured in accordance with international standards, ensuring you have a high-quality Fall Arrest System installed unto your asset.

## HIGHLIGHTS

- Conforms to EN795:2012 Type D & TS 16415:2013
- Made of Aluminium Alloy, T6 and 316 Stainless Steel
- Can be used for suspended work whilst in a suspended position. Suitable for 4 users.
- The system also has an Inspection Name Plate for identification, traceability, and maintenance of inspection records.



## **COMPONENT CHART**



#### WARRANTY & SERVICES

- The system comes with a warranty period of (2) two years
- The systems are thus further warrantied for 20 years so long as the system is inspected annually and maintained after inspections by a KStrong Certified inspector according to requirements of EN 365.2004.
- Competent person training to use and inspect the systems will be provided (competent person certificate)

# **CONTACT US**

customercare@kstrong.com

www.kstrong.com/asia