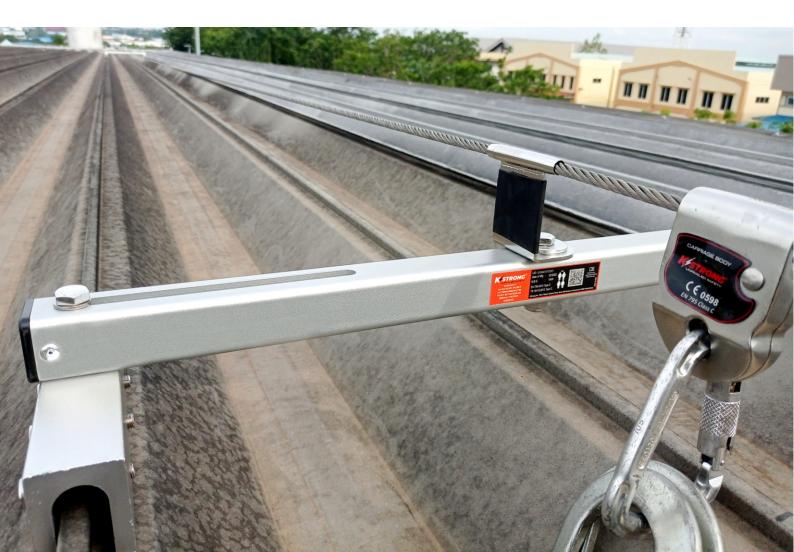

# **KStrong Solution**

KStrong used the new AFF4000 IMPACT Standing seam series that can fit into standing seam profiles as required. The lifeline is certified to EN795:2012 and CENTS 16415 using anchor type A & C. KStrong has a local certified installer with a trained, professional and competent installation team which meets the requirements of PT. Panasonic Industrial Device Batam.