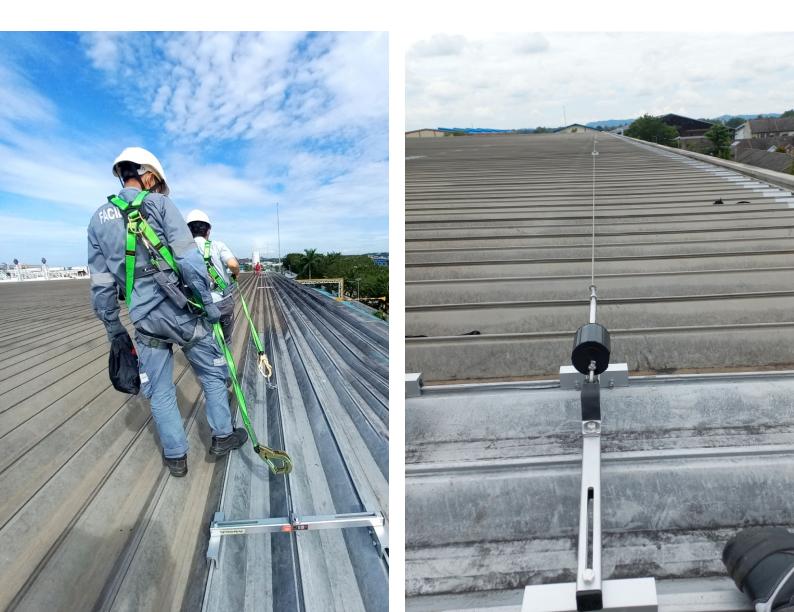

There is high risk activity during work on the roof that could result in injury. Due to their safety commitments, a safety improvement has been made with the install of a Safety lifeline system on the roof to provide an anchorage system for worker safety.

# **KStrong Solution**

KStrong used the new AFF4000 IMPACT Standing seam series that can fit into standing seam profiles as required. The lifeline is certified to EN795:2012 and CENTS 16415 using anchor type A & C. KStrong has a local certified installer with a trained, professional and competent installation team which meets the requirements of PT. Panasonic Industrial Device Batam.