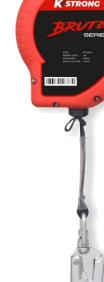

## BRUTE RETRACTABLE FALL ARREST BLOCKS (WEBBING)

KStrong has developed a range of Retractable Fall Arrest Blocks with Webbing that is Lightweight, Compact and Robust ensuring your safety when working at heights. The webbing Retractable Block is the ideal choice for working at height and comes standard with Snap Hook with Fall Indicator and Swivel Anchorage eye which prevents the webbing from twisting.

## **Features and Benefits**

- Swivel Anchorage Eye
- High Impact Load Bearing Polymer Casing
- 25mm Toughened Webbing
- Ergonomic Carry Handle for ease of transportation
- Load Capacity 140kg
- ◆ MBS 15kN
- ◆ Temperature Range : -30 to +50 C
- QR code for ease of Identification and Service History
- Steel Swivel Snap Hook with Fall Indicator
- Taglines only included for Brute SRL that are 6m and longer

## **Materials**

- Polymer Casing
- 25mm polyester textile webbing.- MBS 20kN
- Steel Snap Hook MBS 23kN
- Steel Karabiner MBS 25kN