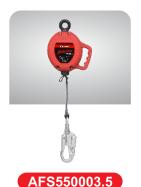

## BRUTE RETRACTABLE FALL ARREST BLOCKS (WEBBING)

KStrong has developed a range of Retractable Fall Arrest Blocks with Webbing that is Lightweight, Compact and Robust ensuring your safety when working at heights. The webbing Retractable Block is the ideal choice for working at height and comes standard with Snap Hook with Fall Indicator and Swivel Anchorage eye which prevents the webbing from twisting.

## **Features and Benefits**

- Swivel Anchorage Eye
- High Impact Load Bearing Polymer Casing
- 25mm Toughened Webbing
- Ergonomic Carry Handle for ease of transportation
- Load Capacity 140kg
- ◆ MBS 15kN
- ◆ Temperature Range : -30 to +50 C
- QR code for ease of Identification and Service History
- Steel Swivel Snap Hook with Fall Indicator
- Taglines only included for Brute SRL that are 6m and longer

## **Materials**

- Polymer Casing
- 25mm polyester textile webbing.- MBS 20kN
- Steel Snap Hook MBS 23kN
- Steel Karabiner MBS 25kN

## **How To Use**

Refer to User Instruction Manual [1]

INCLUDED FOR

Length: 3.5m Weight: 1.7kg

Length: 6m Weight: 2.3kg

Length: 12m Weight: 6.2kg