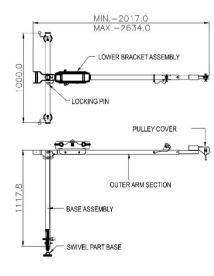

#### Features

.

- Ideally suited for vertical and horizontal confirmed Space entries with a suitable anchor point, either located above or with side entry gantry access points with limited overhead clearance.
- Swivel eye at the end of cantilever to be used to be attached to rated anchor point.
- Comes with mounting brackets which are compatible with KStrong winches or Type 3 retrieval Blocks.
- Cantilever arm is adjustable at 3 defined points -refer below.
- Allows the user to remain at a safe distance from any hazards.

**[**]i

- Designed for lifting, lowering and positioning of personnel.
- Fully adjustable feet to ensure the system is level.

# How To Use

Refer to User Instruction Manual