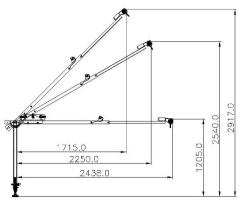

## Relevant Standards

Conforms to EN 795:2012 TYPE A & AS/NZS 5532:2013

| MINIMUM EXTENSION (2017mm) |        |        | FULL EXTENSION (2634mm) |        |        |
|----------------------------|--------|--------|-------------------------|--------|--------|
| POSITION                   | HEIGHT | REACH  | POSITION                | HEIGHT | REACH  |
| Lower                      | 2438mm | 1205mm | Lower                   | 1822mm | 1205mm |
| Middle                     | 2250mm | 2540mm | Middle                  | 1570mm | 2108mm |
| Upper                      | 1715mm | 2917mm | Upper                   | 1279mm | 2481mm |

**AFT751080** 

**€ 0598** 

FULL EXTENSION POSITIONS