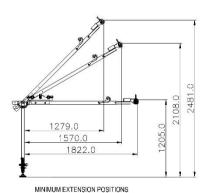

## Relevant Standards

Conforms to EN 795:2012 TYPE A & AS/NZS 5532:2013

| MINIMUM EXTENSION (2017mm) |        |        | FULL EXTENSION (2634mm) |        |        |
|----------------------------|--------|--------|-------------------------|--------|--------|
| POSITION                   | HEIGHT | REACH  | POSITION                | HEIGHT | REACH  |
| Lower                      | 2438mm | 1205mm | Lower                   | 1822mm | 1205mm |
| Middle                     | 2250mm | 2540mm | Middle                  | 1570mm | 2108mm |
| Upper                      | 1715mm | 2917mm | Upper                   | 1279mm | 2481mm |