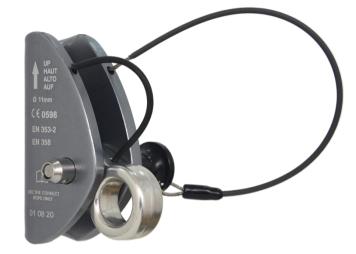

# ALUMINUM OPENABLE TYPE ROPE GRAB FOR 11MM KERNMANTLE ROPE

AFG801011

## **Features**

- Moving Rope Grab (AFC801011) on flexible anchorage line
- Moves along with the user climbing up or down and locks him in the case of a fall.
- Automatic Locking System.
- Suitable to with 10.5mm, 11mm and 12mm Kernmantle ropes.

#### **Metal Components**

Material : Aluminum Alloy
Finish : CED Coating Black

Minimum Breaking Strength : 15 kN