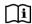

# ALUMINUM OPENABLE TYPE ROPE GRAB FOR 11MM KERNMANTLE ROPE

AFG801011

## **Features**

- Moving Rope Grab (AFC801011) on flexible anchorage line
- Moves along with the user climbing up or down and locks him in the case of a fall.
- Automatic Locking System.
- Suitable to with 10.5mm, 11mm and 12mm Kernmantle ropes.

#### **Metal Components**

Material : Aluminum Alloy
Finish : CED Coating Black

Minimum Breaking Strength : 15 kN

## **Relevant Standards**

EN 353-2:2002, EN 358:2018 & EN 354:2010

**C** € 0598