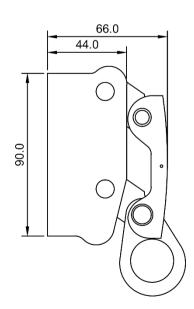

# FIXED STEEL ROPE GRAB

AFG801005

### **Features**

- Moving Rope Grab (AFG801005) on flexible anchorage line.
- Moves along with the user climbing up or down and locks him in the case of a fall.
- Automatic locking system.
- Suitable for 12mm Kernmantle rope.
- Suitable for 14mm & 16mm Twisted rope

### **Metal Components**

Material : High Strength Steel.

Finish : Golden Yellow Galvanized for better

finish & Corrosion Protection.