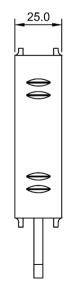

# FIXED STEEL ROPE GRAB

AFG801005

### **Features**

- Moving Rope Grab (AFG801005) on flexible anchorage line.
- Moves along with the user climbing up or down and locks him in the case of a fall.
- Automatic locking system.
- Suitable for 12mm Kernmantle rope.
- Suitable for 14mm & 16mm Twisted rope

## Weight

 $447.5 \text{ gm } \pm 10 \text{ gm}.$ 

## **System Strength**

MBS 15 kN