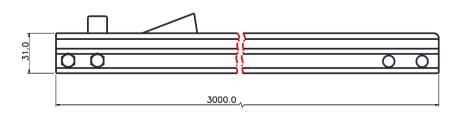

## ALUMINIUM RAIL EXTREMITY WITH LOCKING JIB FOR AFF5000, AFF8000 & AFF9000 SYSTEM 3M

AFF531710

### **Features**

- Aluminium Rail Extremity prevents the AFF539000 Vertical trolley and AFF139010, AFF139020 & AFF139022 Horizontal trolleys from accidentally detaching from the rail due to the unique locking jib located at the base of the rail.
- Supplied in 3m lengths
- When the span is more than 3ms, multiple lengths can be joined by using the AFF533000 junction kit.
- Used in AFF5000, AFF8000 & AFF9000 systems

### **Metal Components**

3m Rail Sections

6061 T6 Aluminum: Clear Anodized Finish

4.14 kg / 3m Length