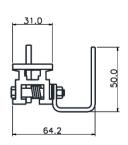

### **Features**

- Aluminium Rail Extremity prevents the AFF539000 Vertical trolley and AFF139010, AFF139020 & AFF139022 Horizontal trolleys from accidentally detaching from the rail due to the unique locking jib located at the base of the rail.
- Supplied in 3m lengths
- When the span is more than 3ms, multiple lengths can be joined by using the AFF533000 junction kit.
- Used in AFF5000, AFF8000 & AFF9000 systems