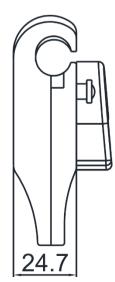

# STAINLESS STEEL CARRIAGE BODY TO SUIT 8MM WIRE AFF4000

# Weight

0.660 kgs ± 0.010 kgs