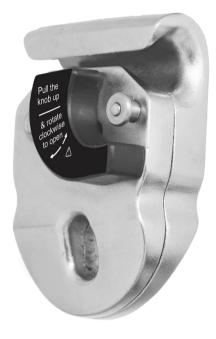

# STAINLESS STEEL CARRIAGE BODY TO SUIT 8MM WIRE AFF4000

#### Features

- Openable stainless steel Carriage body connects to the horizontal line directly with the help of Lanyard or Retractable Block
- Moves smoothly without interruption along the entire length of the horizontal line as well as passing through the intermediates and corners.
- Spring loaded safety pin prevents the slippage of the wire rope outside the Carriage Body.

**i** 

:

:

• To be used with 8mm 7x19 Stainless Steel wire.