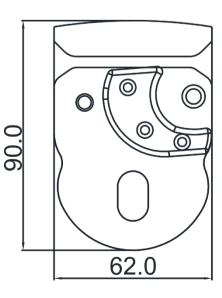

# STAINLESS STEEL CARRIAGE BODY TO SUIT 8MM WIRE AFF4000

# Weight

0.660 kgs ± 0.010 kgs