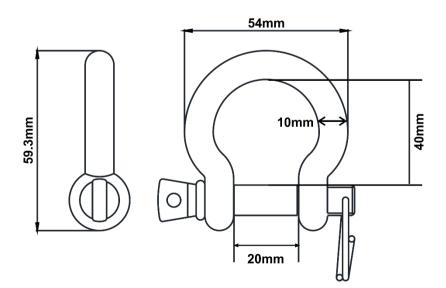

# D-SHACKLE 10MM STAINLESS STEEL

## Features

.

- 10mm D-Shackles are used widely in horizontal and vertical lifelines as the connecting element between various products used in the System
- Simple and easy to connect
- Less susceptible to multi-axial loading
- Shackle pin screws into the shackle allowing secure connection
- Can be used with connectors up to 20mm

#### Size

10mm