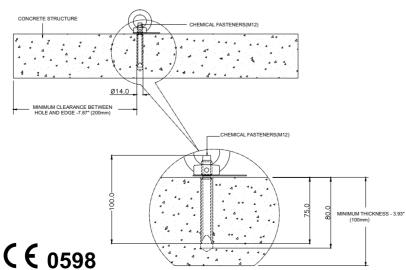

## **Features**

- Chemical Anchor point is used for personalfall arrest systems (a single person) or for restraint /rescue.
- Simple and easy to use by connecting a lanyard or SRL which attaches directly to a full body harness.
- 14mm dia. x 75mm hole required for bolt
- Supplied with Stainless Steel ID Tag.
- Refer Hilti HVU for installation guide.
- Chemical Adhesive Capsule is not supplied with the bolt. Refer Hilti part number 256693 for 10HVU M12x110

# **Metal Components**

Eye Nut 316 Stainless Steel

Threaded Bolt 316 Stainless Steel M12 x 75 Chemical Adhesive Capsule 10HVU M12x110 Code: 256693