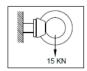

## **Features**

- Chemical Anchor point is used for personalfall arrest systems (a single person) or for restraint /rescue.
- Simple and easy to use by connecting a lanyard or SRL which attaches directly to a full body harness.
- 14mm dia. x 75mm hole required for bolt
- Supplied with Stainless Steel ID Tag.
- Refer Hilti HVU for installation guide.
- Chemical Adhesive Capsule is not supplied with the bolt. Refer Hilti part number 256693 for 10HVU M12x110



## **How To Use**

Refer to User Instruction Manual



# **Metal Components**

Eye Nut 316 Stainless Steel

Threaded Bolt 316 Stainless Steel M12 x 75 Chemical Adhesive Capsule 10HVU M12x110 Code: 256693



## Minimum Breaking Strength

15kN

## Weight

277 gm + 10 gm



## **Relevant Standards**

Conforms to EN 795:2012 Type A