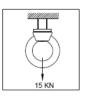

.

## **Features**

- Chemical Anchor point is used for personalfall arrest systems (a single person) or for restraint /rescue.
- Simple and easy to use by connecting a lanyard or SRL which attaches directly to a full body harness.
- 14mm dia. x 75mm hole required for bolt
- Supplied with Stainless Steel ID Tag.
- Refer Hilti HVU for installation guide.
- Chemical Adhesive Capsule is not supplied with the bolt. Refer Hilti part number 256693 for 10HVU M12x110



## **How To Use**

Refer to User Instruction Manual



# **Metal Components**

Eye Nut 316 Stainless Steel

Threaded Bolt 316 Stainless Steel M12 x 75 Chemical Adhesive Capsule 10HVU M12x110 Code: 256693



## Minimum Breaking Strength

15kN

## Weight

277 gm + 10 gm



## **Relevant Standards**

Conforms to EN 795:2012 Type A