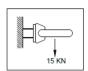

# **Features**

- Chemical Anchor point is used for personalfall arrest systems (a single person) or for restraint /rescue.
- Simple and easy to use by connecting a lanyard or SRL which attaches directly to a full body harness.
- 14mm dia. x 75mm hole required for bolt
- Supplied with Stainless Steel ID Tag.
- Refer Hilti HVU for installation guide.
- Chemical Adhesive Capsule is not supplied with the bolt. Refer Hilti part number 256693 for 10HVU M12x110



## **How To Use**

Refer to User Instruction Manual



# **Metal Components**

Eye Nut 316 Stainless Steel

Threaded Bolt 316 Stainless Steel M12 x 75 Chemical Adhesive Capsule 10HVU M12x110 Code: 256693



## Minimum Breaking Strength

15kN

## Weight

277 gm + 10 gm



## **Relevant Standards**

Conforms to EN 795:2012 Type A