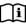

# EDGE KSTRONG EDGE FIX ANCHOR POST

KStrong offers a portable and extremely easy to install Anchor Post for installation of Horizontal Line on steel construction I-Beam sections.

#### **Features**

- Provides a movable Anchorage Point using the length of the beam
- Span lengths are adjustable with the help of intermediates.
- The post comes with a unique tilted design to allow unobstructed movement of the user during the construction of roofs or metal structure.
- Can be used by maximum 4 users simultaneously.
- Compatible with beam having flange width of 150.0 mm to 220.0 mm.
- Comes with universal extremity plate AFF113710 for making connections.