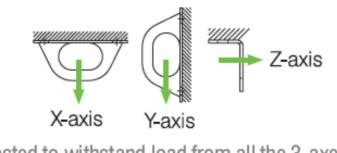

# KSTRONG EDGE SS FLANGE ANCHOR USED WITH TWO M10 FASTENERS

Single point anchor is designed to be fixed to Concrete walls, ceilings, Floors, roof tops and steel structures. Can be loaded on all 3 Axis.

### **Relevant Standards**

Tested as per EN795:2012 Type A

Tested to withstand load from all the 3-axes