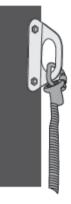

# KSTRONG EDGE SS FLANGE ANCHOR USED WITH TWO M10 FASTENERS

Single point anchor is designed to be fixed to Concrete walls, ceilings, Floors, roof tops and steel structures. Can be loaded on all 3 Axis.

### Features

- Single point anchor is designed to be fixed on Walls, Ceilings, Roof tops or steel structures.
- Compatible with M10 fasteners for fixing purpose.
- Steel Fixing 2 x M10 Steel Bolt & Nut Required.
- Concrete Fixing use M10 Chemical Fastener.
- Refer fastener manufacture for installation guide.