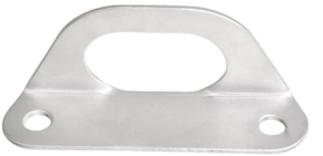

# KSTRONG EDGE SS FLANGE ANCHOR USED WITH TWO M10 FASTENERS

Single point anchor is designed to be fixed to Concrete walls, ceilings, Floors, roof tops and steel structures. Can be loaded on all 3 Axis.

### Features

- Single point anchor is designed to be fixed on Walls, Ceilings, Roof tops or steel structures.
- Compatible with M10 fasteners for fixing purpose.
- Steel Fixing 2 x M10 Steel Bolt & Nut Required.
- Concrete Fixing use M10 Chemical Fastener.
- Refer fastener manufacture for installation guide.