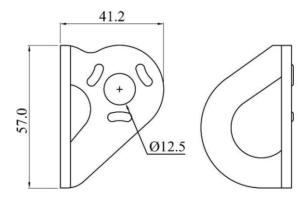

#### How To Use

Refer to User Instruction Manual

Material Finish Minimum Strength Breaking