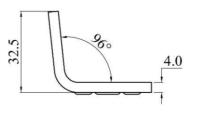

## EDGE KSTRONG SS FLANGE ANCHOR FOR M12 FASTENER

Single point anchor is designed to be fixed to Concrete walls, ceilings, Floors, roof tops and steel structures.

### Features

- Single point anchor is designed to be fixed on Walls, Ceilings, Roof tops or steel structures.
- Compatible with M12 fasteners for fixing purpose.
- Steel Fixing M12 Steel Bolt & Nut Required.
- Concrete Fixing use M12 Chemical Fastener.
- Refer fastener manufacture for installation guide.

### Tested direction of loading

Weight

60.0 gm ± 5.0 gm.