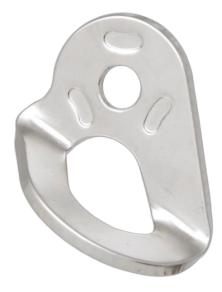

## EDGE KSTRONG SS FLANGE ANCHOR FOR M12 FASTENER

Single point anchor is designed to be fixed to Concrete walls, ceilings, Floors, roof tops and steel structures.

### Features

- Single point anchor is designed to be fixed on Walls, Ceilings, Roof tops or steel structures.
- Compatible with M12 fasteners for fixing purpose.
- Steel Fixing M12 Steel Bolt & Nut Required.
- Concrete Fixing use M12 Chemical Fastener.
- Refer fastener manufacture for installation guide.