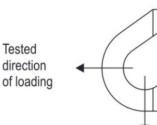

## EDGE KSTRONG SS FLANGE ANCHOR FOR M12 FASTENER

Single point anchor is designed to be fixed to Concrete walls, ceilings, Floors, roof tops and steel structures.

### Features

- Single point anchor is designed to be fixed on Walls, Ceilings, Roof tops or steel structures.
- Compatible with M12 fasteners for fixing purpose.
- Steel Fixing M12 Steel Bolt & Nut Required.
- Concrete Fixing use M12 Chemical Fastener.
- Refer fastener manufacture for installation guide.

#### How To Use

Refer to User Instruction Manual





Material Finish Minimum Strength Breaking

# SCAN TO DOWNLOAD 316 Stainless Steel



•





### Tested direction of loading

Weight

60.0 gm ± 5.0 gm.

### System Strength

15kN MBS

### **Relevant Standards**

Tested as per EN795:2012 Type A