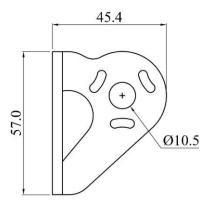

# KSTRONG EDGE SS FLANGE ANCHOR FOR M10 FASTENER

AFA930501

Single point anchor is designed to be fixed to Concrete walls, ceilings, Floors, roof tops and steel structures.

## **Features**

- Single point anchor is designed to be fixed on Walls, Ceilings, Roof tops or steel structures.
- Compatible with M10 fasteners for fixing purpose.
- Steel Fixing M10 Steel Bolt & Nut Required.
- Concrete Fixing use M10 Chemical Fastener.
- Refer fastener manufacture for installation guide.

## **Metal Components**

316 Stainless Steel Material

Finish Polished. Minimum Strength Breaking 15 kN.