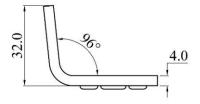

## **Relevant Standards**

Tested as per EN795:2012 Type A

Tested direction of loading

**C €** 0598