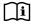

# KSTRONG EDGE SS FLANGE ANCHOR FOR M10 FASTENER

AFA930501

Single point anchor is designed to be fixed to Concrete walls, ceilings, Floors, roof tops and steel structures.

## **Features**

- Single point anchor is designed to be fixed on Walls, Ceilings, Roof tops or steel structures.
- Compatible with M10 fasteners for fixing purpose.
- Steel Fixing M10 Steel Bolt & Nut Required.
- Concrete Fixing use M10 Chemical Fastener.
- Refer fastener manufacture for installation guide.

## **Metal Components**

316 Stainless Steel Material

Finish Polished. Minimum Strength Breaking 15 kN.