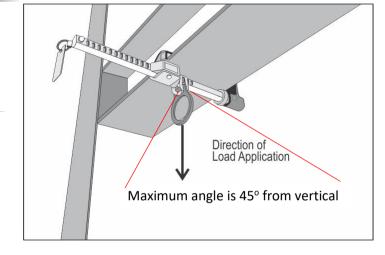

# KSTRONG EDGE BEAM CLAMP ANCHOR 75MM - 150MM

AFA930411

KStrong sliding Beam clamp anchors attach to structural steel and beams to create a moveable anchor point.

#### **Features**

- Adjustable to suit different beam flanges from 75mm to 150mm.
- Once installed, the D-ring on the aluminium bar of the Beam Anchor can be used for connection with a variety of connectors for suitable.
- Light Weight.
- Suitable for one person



# **How To Use**

Refer to User Instruction Manual



## **Metal Components**

Material : Aluminum Alloy & Brass

Finish : Anodised Minimum Breaking Strength : 23kN

### Weight

 $1.56 \text{ Kg} \pm 0.020 \text{ Kg}$ 

### **System Strength**

23kN MBS

# Relevant Standards

Tested as per EN 795:2012 Type B & ANSI Z359.18-2017 Type A





**C** € 0598