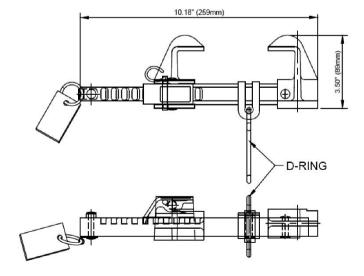

#### **Features**

- Adjustable to suit different beam flanges from 75mm to 150mm.
- Once installed, the D-ring on the aluminium bar of the Beam Anchor can be used for connection with a variety of connectors for suitable.
- Light Weight.
- Suitable for one person

## **Metal Components**

Material : Aluminum Alloy & Brass

Finish : Anodised Minimum Breaking Strength : 23kN

### Weight

 $1.56 \text{ Kg} \pm 0.020 \text{ Kg}$ 