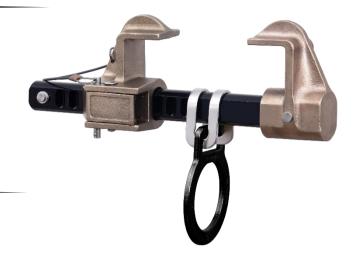

# KSTRONG EDGE BEAM CLAMP ANCHOR 75MM - 150MM

AFA930411

KStrong sliding Beam clamp anchors attach to structural steel and beams to create a moveable anchor point.

#### **Features**

- Adjustable to suit different beam flanges from 75mm to 150mm.
- Once installed, the D-ring on the aluminium bar of the Beam Anchor can be used for connection with a variety of connectors for suitable.
- Light Weight.
- Suitable for one person