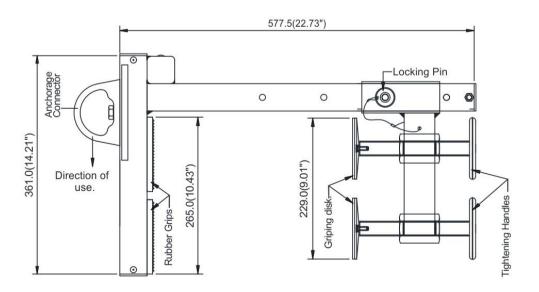

#### **Features**

- Provides a movable Anchorage Point using the length of the
- Parapet anchor with extended movable arm which allows installation on the parapet with molding on outer edge.
- Anchor t be installed on the parapet of a building allowing the anchor point to protrude from the top of outside facade of the building.
- Suitable to be installed on varying thickness of the parapet. Width adjustment feature provided.
- Tightening on to the parapet by use of rubber pads.
- Adjustment 60mm -360mm.