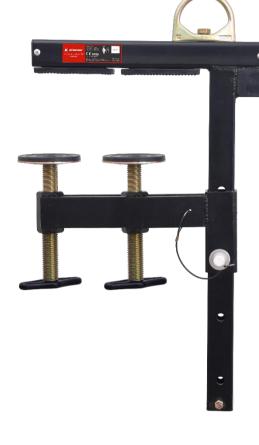

# KSTRONG EDGE PARAPET ADJUSTABLE CLAMP ANCHOR 60MM - 360MM

AFA930101

KStrong Parapet Anchor provides a safe anchorage point on Parapets and facades for use on various structures.

#### **Features**

- Provides a movable Anchorage Point using the length of the
- Parapet anchor with extended movable arm which allows installation on the parapet with molding on outer edge.
- Anchor t be installed on the parapet of a building allowing the anchor point to protrude from the top of outside facade of the building.
- Suitable to be installed on varying thickness of the parapet. Width adjustment feature provided.
- Tightening on to the parapet by use of rubber pads.
- Adjustment 60mm -360mm.