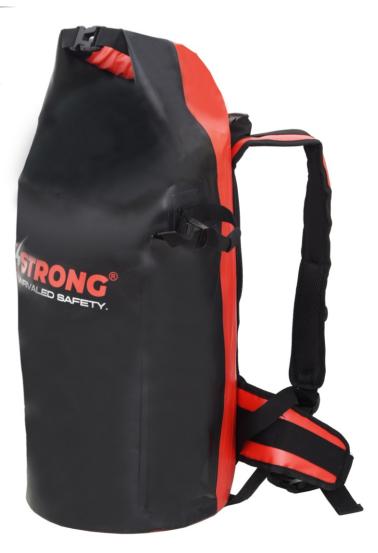

# **Rescue Kit Bag 30L**

A specialized rescue bag designed to store personal rescue equipment for emergency situations. This lightweight, compact and practical bag can be worn tight at your body, making recovery easier and alleviating the burden of carrying rope, equipment and gear. This leaves both hands free for the rescuer to assist in the retrieval of another person.

## Features

- Back Pack Style
- Compact & lightweight design
- Adjustable straps
- Waterproof
- Large capacity
- Comfortable padding
- Heavy duty
- Spacious compartments
- Side attachment point to secure Telescopic rescue pole
- Can carry up to 150m of 11mm Kernmantle Rope