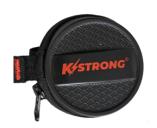

#### **Covers**

The covers are made of durable TPU material that maintains its shape through repeated use and withstands extreme weather conditions like cold, rain, and heat without deforming.

## **Zipper**

Features a concealed zipper for improved aesthetics, durability, and longevity. Its runner is larger and stronger than before.