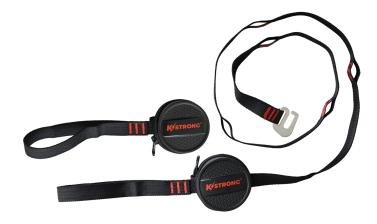

## **AFZ150100 Suspension Trauma Straps**

We wish to inform you regarding a product improvement for the AFZ150100 Suspension

**Trauma Straps** 

**PREVIOUS DESIGN** 

**NEW DESIGN** 

The improved model offers several changes:

# Webbing

Made of 20mm wide red and black polyester webbing with a six-shaped buckle stitched at one end. It features multiple open loops marked in red for quick and easy identification, allowing efficient hook attachment during emergencies.