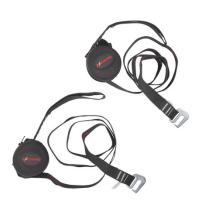

## **AFZ150100 Suspension Trauma Straps**

We wish to inform you regarding a product improvement for the AFZ150100 Suspension

**Trauma Straps** 

**PREVIOUS DESIGN** 

**NEW DESIGN** 

The improved model offers several changes: