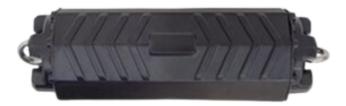

## **AFF114112 LONG SPAN SHOCK ABSORBER**

Please note the product update to the Long Span Shock Absorber (AFF4000 Over Head). With this improved new design, we have added a **new sleek Aluminum Cover**.

**PREVIOUS DESIGN** 

**NEW DESIGN** 

Please note the new design will be introduced once all existing stocks of the current design have been sold. This transition is part of our ongoing commitment to innovation and improvement.