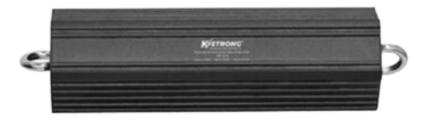

## **AFF114112 LONG SPAN SHOCK ABSORBER**

Please note the product update to the Long Span Shock Absorber (AFF4000 Over Head). With this improved new design, we have added a **new sleek Aluminum Cover**.

**PREVIOUS DESIGN** 

**NEW DESIGN** 

Please note the new design will be introduced once all existing stocks of the current design have been sold. This transition is part of our ongoing commitment to innovation and improvement.