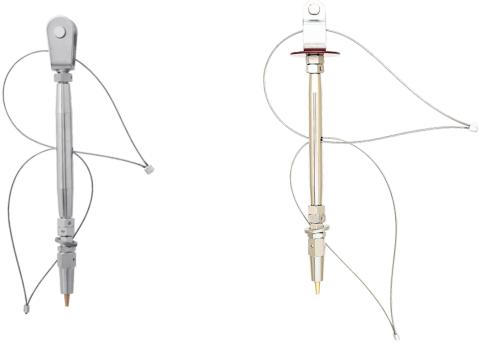

## AFF114100(SL)TFI TENSIONER C/W TFI CABLE EXTREMITY HOUSING (SWAGELESS)

Please note the product update to the Swageless Tensioner with TFI to suit 8mm cable (AFF4000).

With this improved new design, we have added a tension force indicator plate (red) which starts rotating once the adequate amount of tension has been achieved on the lifeline, simplifying the installation process.

## **OLD DESIGN**

**NEW DESIGN** 

Our engineers and design teams have made every effort to ensure that the transition to the new design is seamless and are confident that your experience with the newly redesigned product will be positive in every sense.