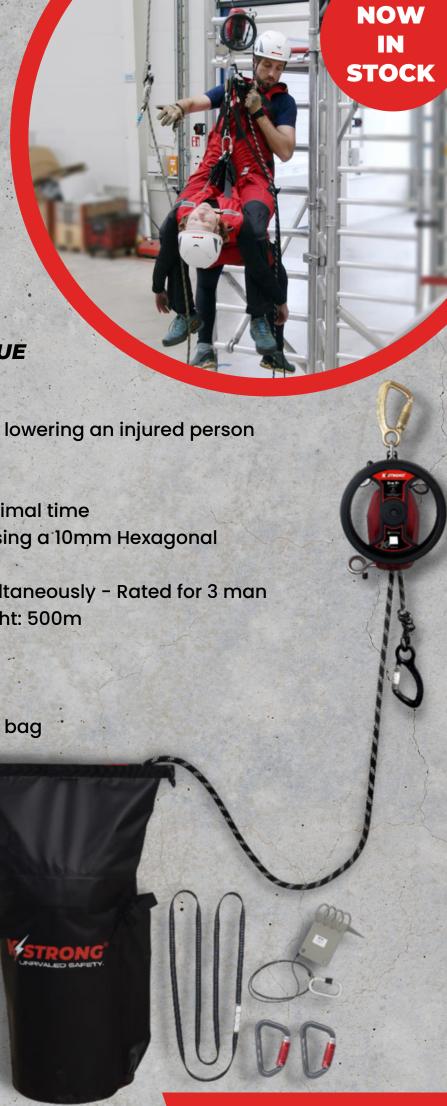

## EVAC-R RESCUE KIT

PACKAGED SOLUTION FOR RESCUE OR RETRIEVAL INCLUDES EVERYTHING NEEDED FOR A QUICK RESCUE

## **FEATURES:**

- Controlled descent for raising or lowering an injured person
- Compact & lightweight design
- Automatic Brake System
- Fast and efficient rescues in minimal time
- Easy to attach a powered drill using a 10mm Hexagonal head connector
- Evacuate multiple persons simultaneously Rated for 3 man
- Maximum Lifting & Descent height: 500m
- Maximum Weight: 285kg
- Conforms to EN341
- Available in 40M or 100M length
- Durable and waterproof storage bag