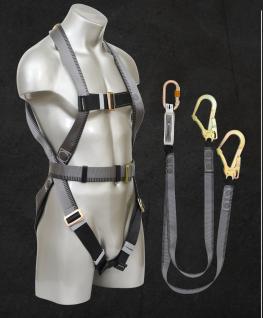

FEATURES:

- Harness • Rear & Front D Ring Fall Arrest
- 2 Front D-Rings Attachment Points
- Plastic Webbing Holders
- Rear Sit Strap
- Steel Pass Through Buckles

Scaffold Hooks
Energy Absorber

Light-weight, UV polyester webbing

Supplied in multi-purpose convenience bag

Lanyard: • 30mm Webbing • Tw

Made of lightweight & durable materials

wearing comfort

Fully-adjustable for a superior fit

**Certified to** EN standards

customercare@kstrong.com