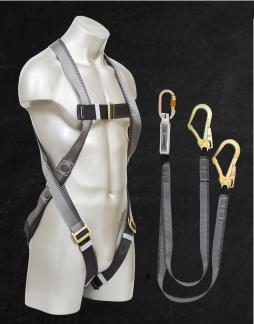

## Harness

- Rear D Ring Fall Arrest
- Plastic Webbing Holders
- Rear Sit Strap
- Waist Belt
- Steel Pass Through Buckles
- Light-weight, UV polyester webbing

rist Lock Karabiner

Econ Fall protection Kits c/w Harness & 1.8m Twin Leg Webbing Lanyard

FEATURES:

- Harness • Rear & Front D Ring Fall Arrest
- 2 Front D-Rings Attachment Points
- Plastic Webbing Holders
- Rear Sit Strap
- Steel Pass Through Buckles

Scaffold Hooks
Energy Absorber

Light-weight, UV polyester webbing