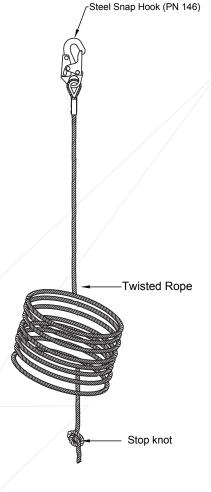

### DESIGN

- This lifeline is made up of high strength Polysteel Twisted rope
- The diameter of the rope is 5/8"
- It is provided with snap hook (PN 146) spliced at one end and the other side a stop knot