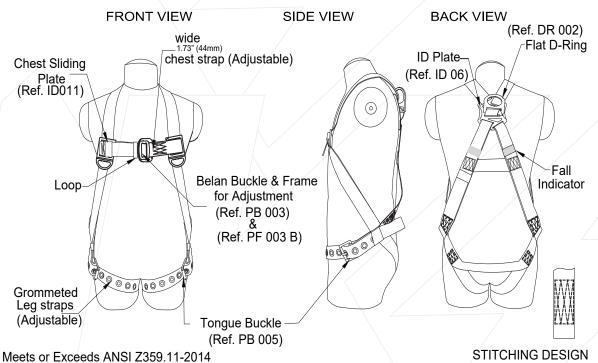

# KStrong® Kapture™ Essential 3-Point Full Body Harness, Dorsal D-Ring, TB Legs (ANSI)

KStrong® Kapture™ Essential 3-Point Adjust Lightweight Full Body Harness with One (1) Dorsal D-Ring and Tongue Buckle Leg Closures (ANSI)

## **DESIGN**

- One dorsal attachment D-ring for fall arrest.
- · Adjustable grommeted leg straps.

## **WEBBING**

Material: Polyester

Width: 1.73 in.  $\pm 0.04$  in. (44mm  $\pm 1$ mm)

Breaking Strength: 5000 lbs.

## **RELEVANT STANDARDS**

Meets or Exceeds ANSI Z359.11-2014