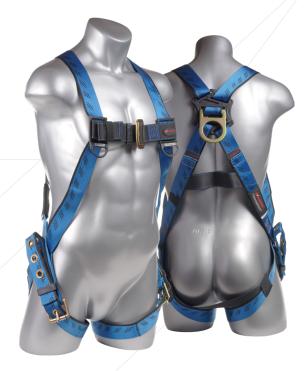

# KStrong® Kapture™ Essential 3-Point Full Body Harness, Dorsal D-Ring, TB Legs (ANSI)

KStrong® Kapture™ Essential 3-Point Adjust Lightweight Full Body Harness with One (1) Dorsal D-Ring and Tongue Buckle Leg Closures (ANSI)

## **DESIGN**

- One dorsal attachment D-ring for fall arrest.
- · Adjustable grommeted leg straps.