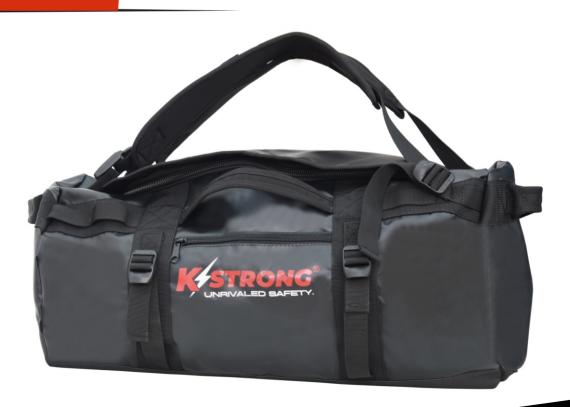

# **Duffle Bag Waterproof 40L**

Specially designed to store all your personal protective equipment, our waterproof duffle bag bag keeps all your important gear safe in any weather. The spacious main compartment provides a ton of room for gear storage as well as allowing you to load and unload the bag with ease. Made to withstand the toughest job sites, it also has a shoulder strap for comfortable transportation. This is the perfect bag for rescue and storage of all fall protection equipment.

#### **Features**

- Suitable for rescue & general day-to-day use
- 100% Waterproof
- · Lightweight, compact and easy to store
- Multipurpose storage
- Heavy duty and durable
- Padded and adjustable shoulder straps
- Top carry handle