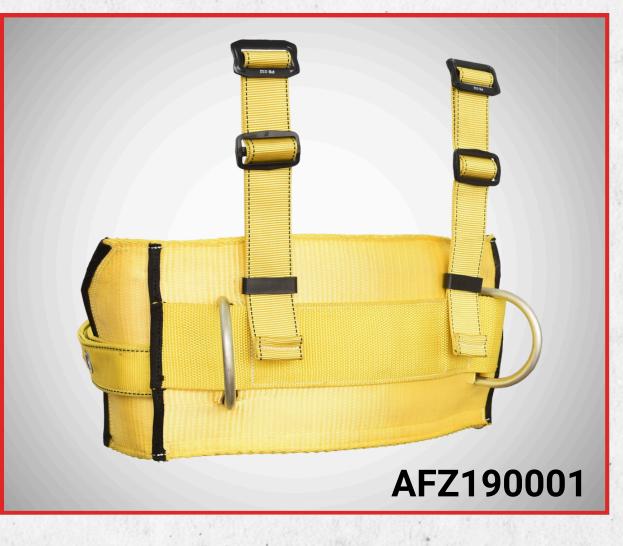

## Monkey Board Belt

- Large frontal pad providing extra comfort while positioning drilling pipes
- Two large Steel front D-Rings provide work positioning
- Mating buckles to attach directly to Derrickman harness
- **Compact and lightweight**