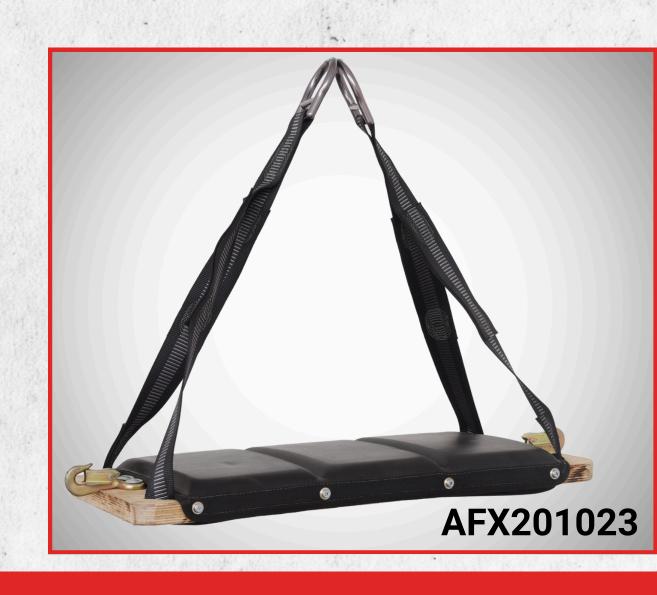

## **Bosuns Chair**

- A rigid board designed with cushioned seat
- Side attachment points to support a range of tools
- **Suspension D-rings to attach to the harness**
- Compact and lightweight design
- Rated to 140kg