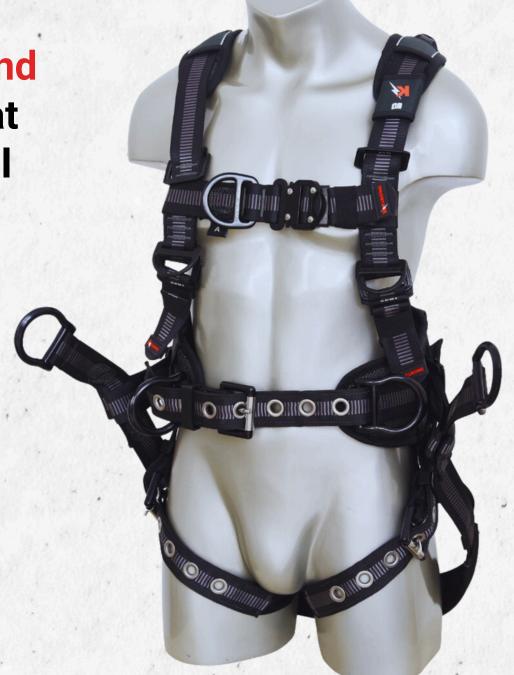

## DERRICKMANS FULL BODY HARNESS

Specially designed for Derrickman and their unique demands.

The harness is equipped with features ensuring the safety and stability of the Derrickman while reaching for the drill pipe at the center of the derrick or mast.

**Integrated Monkey Board Attachments** 

> Work Positioning Belt with Side D-rings

Tongue & Buckle Waist & Leg Straps

**Ideal for Monkey Board and Basket** Work, it enables Derrickmen to safely perform tasks while leaning out from the work platform.

It provides balance and support for working at heights during critical operations.

AFH300409 C/W Padded Shoulders