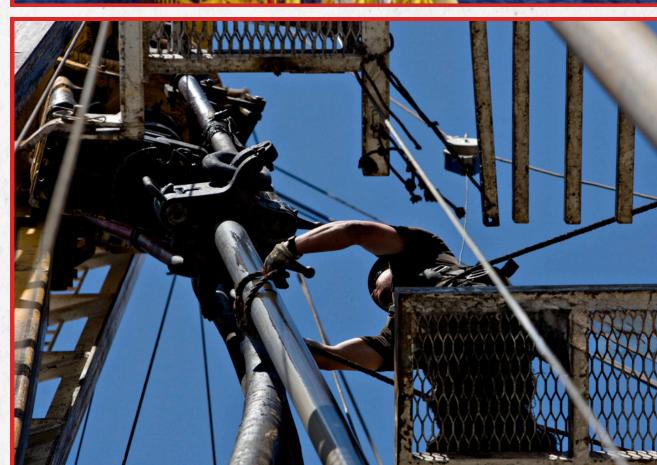

## DERRICKMANS FULL BODY HARNESS

Specially designed for Derrickman and their unique demands.

The harness is equipped with features ensuring the safety and stability of the Derrickman while reaching for the drill pipe at the center of the derrick or mast.

> **Extension Strap with** Large Rear D-ring

Confined Space/retrieval **Attachment Points** 

Front Fall Arrest D-Ring

Seat Sling with Positioning/suspension **D-rings** 

**Endure Coated Oil, Dust & Water Repellent Webbing** 

**Integrated Monkey Board Attachments** 

> Work Positioning Belt with Side D-rings

Tongue & Buckle Waist & Leg Straps

**Ideal for Monkey Board and Basket** Work, it enables Derrickmen to safely perform tasks while leaning out from the work platform.

It provides balance and support for working at heights during critical operations.

AFH300409 C/W Padded Shoulders