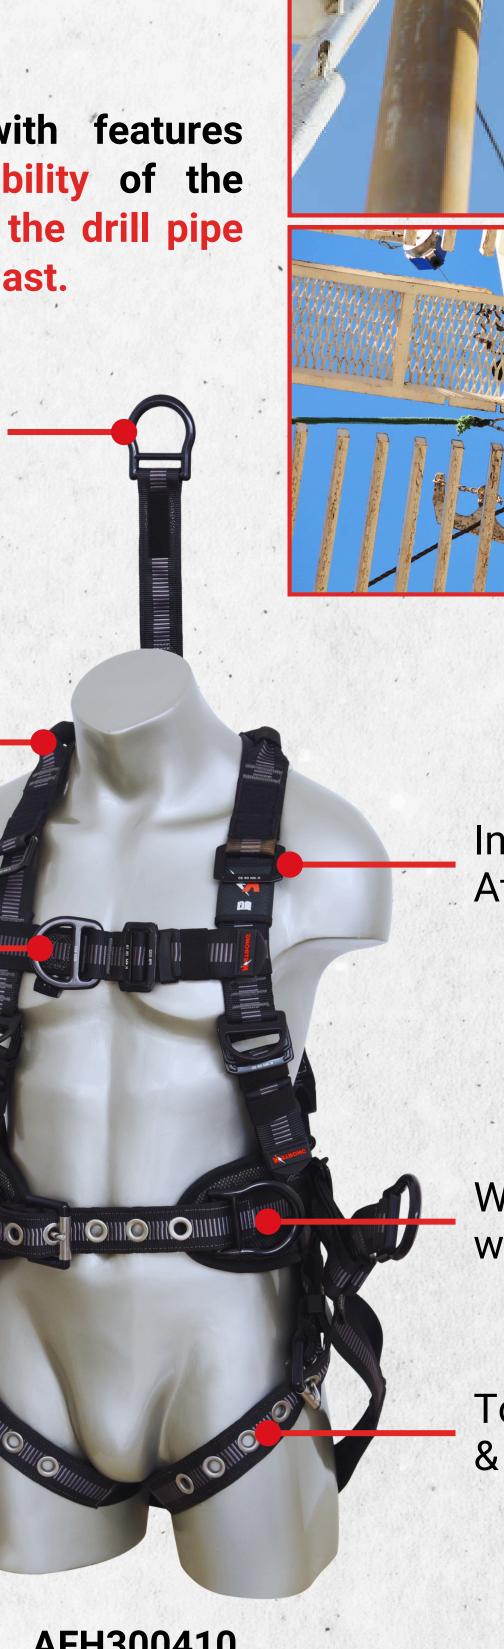

## DERRICKMANS FULL BODY HARNESS

Specially designed for Derrickman and their unique demands.

The harness is equipped with features ensuring the safety and stability of the Derrickman while reaching for the drill pipe at the center of the derrick or mast.

> **Extension Strap with** Large Rear D-ring

Confined Space/retrieval **Attachment Points** 

Front Fall Arrest D-Ring

Seat Sling with Positioning/suspension **D-rings** 

**Endure Coated Oil, Dust & Water Repellent Webbing** 

**Integrated Monkey Board Attachments** 

> Work Positioning Belt with Side D-rings

Tongue & Buckle Waist & Leg Straps

**Ideal for Monkey Board and Basket** Work, it enables Derrickmen to safely perform tasks while leaning out from the work platform.

It provides balance and support for working at heights during critical operations.

AFH300409 C/W Padded Shoulders