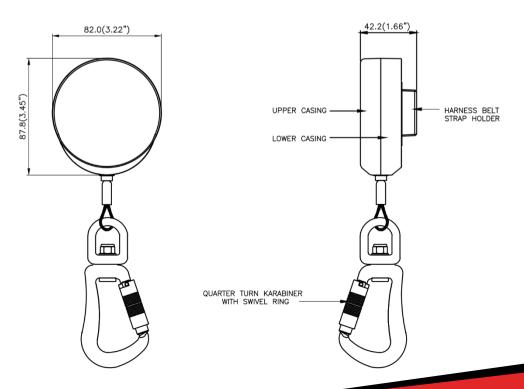

# RETRACTABLE TOOL LANYARD WITH SWIVEL KARABINER & VELCRO LOOP

## Features

- Retractable design reduces snagging hazards in confined spaces.
- Casing shaped allowing improved grip.
- 2.5mm Coated Wire for additional protection.
- Supplied with swivel karabiner to prevent twisting, making it suitable for a wide range of applications.
- Integral belt loop attached to rear of casing
- Can be fitted directly onto a belt or harness with Velcro Loop supplied
- Can be retrofitted to harness, belts scaffolding & EWP handrails
- Extends from 12cm to 130cm.
- Rated for hand tools up to 2.6kg / 5lbs.

### **Material Specifications**

| Casing Material<br>Webbing Loop<br>Wire | :<br>:<br>: | High Impact Resistant Polymer Casing<br>Velcro & Polyester<br>Coated Wire Diameter (Ø2.5) 0.98 inches |
|-----------------------------------------|-------------|-------------------------------------------------------------------------------------------------------|
| Swivel Karabiner                        | :           | 6065 Aluminum rated 15kn                                                                              |
| Rating                                  | :           | 2.6kg / 5lbs                                                                                          |