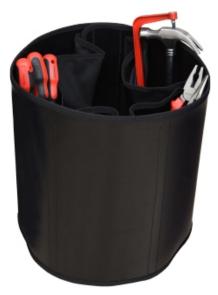

## **Features**

- Top ring to maintain wide opening for viewing and accessing contents
- 6 connection points inside the bucket for tools to tether to.
- Heavy duty webbing strap with ANSI aluminum swivel karabiner to lift or transport.
- DB500055(L) Bucket liner transforms the soft shell into a rigid bucket.
- The liner comes with 4 inner pockets allowing tools to be quickly selected and stored.
- When not in use the liner can be removed allowing the bucket to flattened for easy storage.

## **Standards**

ANSI-ISEA 121

Internal Tool Pocket Liner

Internal view