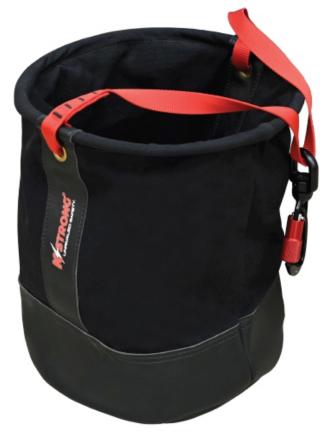

# KAPTURE TOOL BUCKET & POCKET INSERT

**DB500055** 

KStrong KAPTURE Tool Bucket is designed to make it easier to store tools when working at height. It has a unique closure system which prevents accidental drops. Supplied with a bucket liner to store and access tools.

## **Features**

- Top ring to maintain wide opening for viewing and accessing contents
- 6 connection points inside the bucket for tools to tether to.
- Heavy duty webbing strap with ANSI aluminum swivel karabiner to lift or transport.
- DB500055(L) Bucket liner transforms the soft shell into a rigid bucket.
- The liner comes with 4 inner pockets allowing tools to be quickly selected and stored.
- When not in use the liner can be removed allowing the bucket to flattened for easy storage.

#### **Material**

Bucket : 530 Denier Canvas Webbing : 25mm MBS 18kN

Swivel Karabiner: Aluminum Anodized, MBS 23 kN (5000 lbs)

Liner : Polymer Plastic