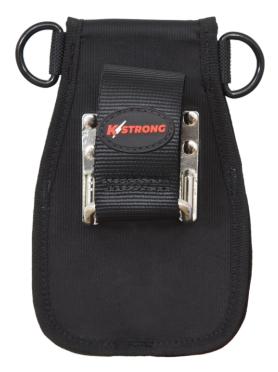

# HAMMER HOLDER

DA300503

KStrong Hammer Holder is a secure and durable tethering solution designed to hold and tether hammers when working at height. It provides a stable and easy-access platform for hammer storage and connection to a tool lanyard, minimizing the risk of dropped tools and enhancing safety compliance.

#### **Features**

- Universal fit for most hand-held hammers
- · Quick access while keeping the tool secure
- · Reinforced tool cradle with abrasion-resistant base
- · Tether ring ensures lanyard attachment without interference
- · Easy attachment to belts, harnesses, or work pants
- · Lightweight, ergonomic, and rugged