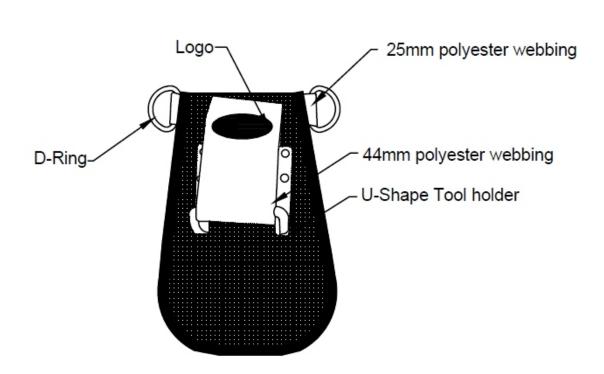

re and durable tethering solution designed to hold and tether hammers when working at height. It provides a stable and easy-access platform for hammer storage and connection to a tool lanyard, minimizing the risk of dropped tools and enhancing safety compliance.

#### **Features**

- Universal fit for most hand-held hammers
- · Quick access while keeping the tool secure
- · Reinforced tool cradle with abrasion-resistant base
- · Tether ring ensures lanyard attachment without interference
- · Easy attachment to belts, harnesses, or work pants
- · Lightweight, ergonomic, and rugged

## **How To Use**

Refer to User Instruction Manual



# Components

Webbing : 44mm Polyester D-Ring : Alloy Steel

## Capacity

2.3kg / 5 lbs

## Weight

0.194 kgs ± 0.005 kgs

# Standard

ANSI/ISEA 121-2018