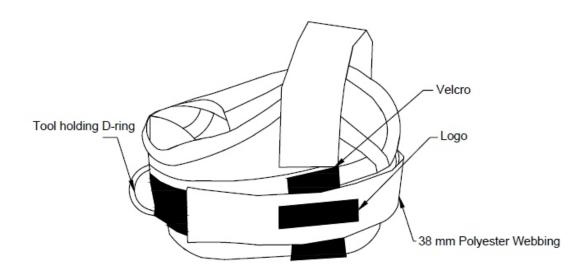

#### Features

- Universal fit for popular drill battery models •
- Non-slip inner surface prevents movement during use •
- Reinforced D-ring or tether loop for tool lanyard connection

**i** 

- Quick and easy installation with wraparound Velcro •
- High-strength stitching for extended durability
- Lightweight and compact design for ease of use

#### Components

Webbing D-Ring

:

25 mm Polyester; Breaking strength 18kN Alloy Steel