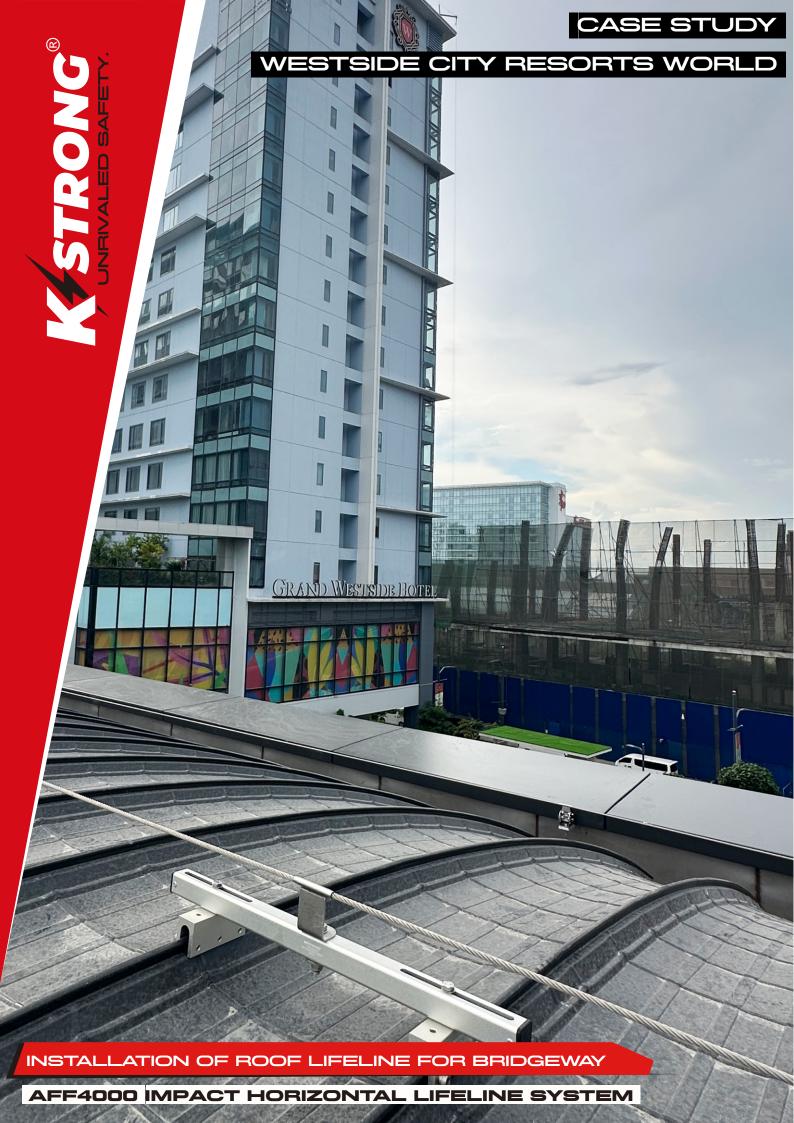

### PROJECT CASE STUDY

Client : Westside City Resorts World

**Industry**: Hotels, Restaurants, Leisure Parks, & Entertainment Centers

Project name : Installation of Roof Horizontal Lifeline for Westside City Resorts World Bridgeway

Products used: AFF4000 Impact Series Horizontal Lifeline System on Standing Seam Roof

## Requirement

The client required a compliant fall protection system specifically designed for a **standing seam metal roof** on the **bridgeway** connecting the main center and casino to the hotel, which crosses a major highway.

#### Key challenges included:

- A domed roof structure requiring customized configuration
- A non-penetrating solution to preserve the integrity of the standing seam roof
- An aesthetically integrated design in line with the architectural vision
- Safe access for maintenance and cleaning activities along the bridgeway