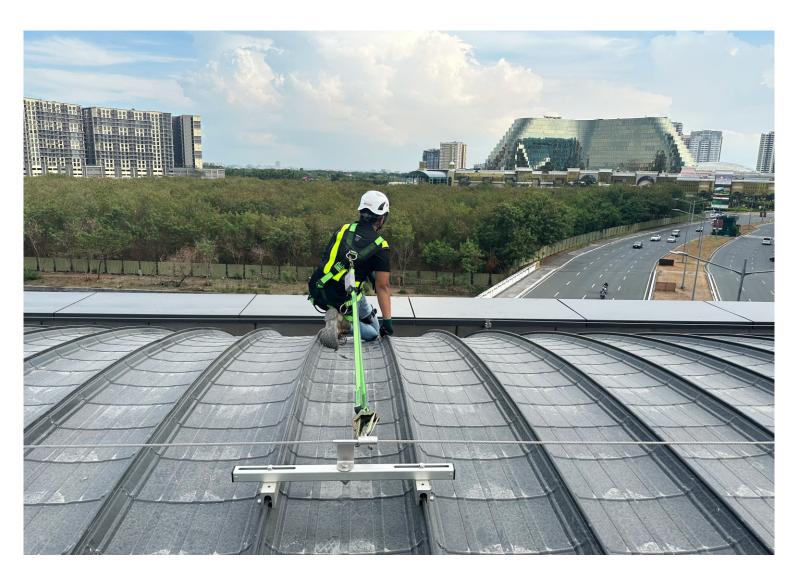

## **KStrong Solution**

KStrong supplied and installed the **AFF4000 Impact Series Horizontal Lifeline System**, specifically engineered for standing seam roof applications. The system met the client's need for:

- Non-penetrating roof clamps that preserved the roof's waterproofing
- · Architectural compatibility with the bridgeway's design
- Reliable fall protection for safe routine maintenance access

KStrong's solution delivered both **compliance and safety** while enhancing the **functional utility** of the bridgeway without compromising its aesthetic appeal.