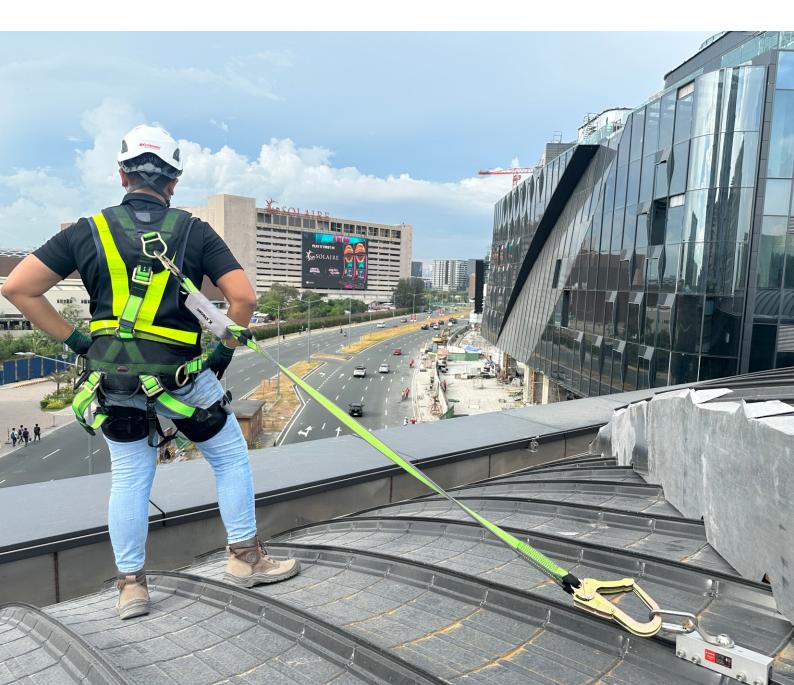

## **KStrong Solution**

KStrong supplied and installed the **AFF4000 Impact Series Horizontal Lifeline System**, specifically engineered for standing seam roof applications. The system met the client's need for:

- Non-penetrating roof clamps that preserved the roof's waterproofing
- · Architectural compatibility with the bridgeway's design
- Reliable fall protection for safe routine maintenance access

KStrong's solution delivered both **compliance and safety** while enhancing the **functional utility** of the bridgeway without compromising its aesthetic appeal.