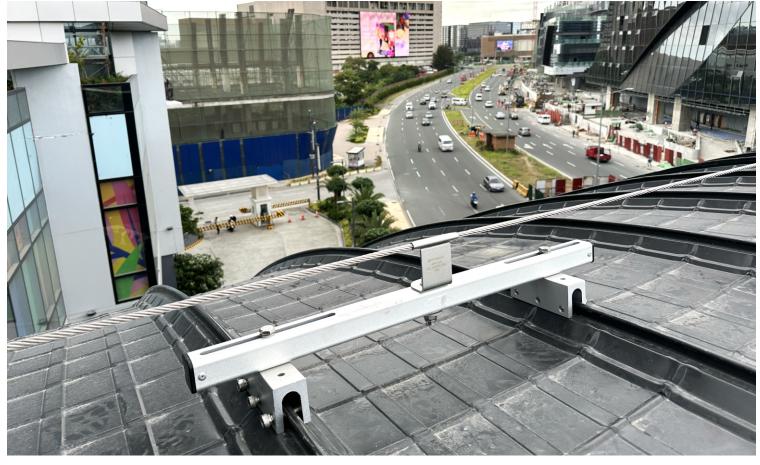

Products used: AFF4000 Impact Series Horizontal Lifeline System on Standing Seam Roof

## Requirement

The client required a compliant fall protection system specifically designed for a **standing seam metal roof** on the **bridgeway** connecting the main center and casino to the hotel, which crosses a major highway.

#### Key challenges included:

- A domed roof structure requiring customized configuration
- A non-penetrating solution to preserve the integrity of the standing seam roof
- An aesthetically integrated design in line with the architectural vision
- Safe access for maintenance and cleaning activities along the bridgeway

## **KStrong Solution**

KStrong supplied and installed the **AFF4000 Impact Series Horizontal Lifeline System**, specifically engineered for standing seam roof applications. The system met the client's need for:

- Non-penetrating roof clamps that preserved the roof's waterproofing
- · Architectural compatibility with the bridgeway's design
- Reliable fall protection for safe routine maintenance access

KStrong's solution delivered both **compliance and safety** while enhancing the **functional utility** of the bridgeway without compromising its aesthetic appeal.