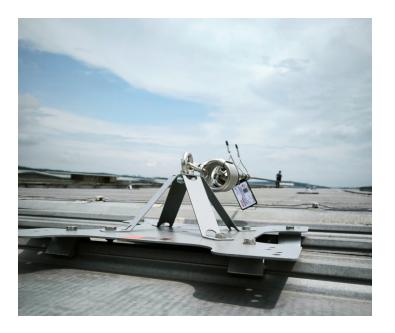

# **KStrong Solution**

KStrong utilized the FXLINE AFF4000 Extremity Post Series, which is compatible with all types of Klip-Lok profiles as needed. The lifeline is certified to EN795:2012 and CEN/TS 16415, using anchor types A and C. KStrong's local certified installer, along with a trained, professional, and competent installation team, met the client's highest standards.

#### Requirement

The installed lifeline complies with EN795:2012 and CEN/TS 16415 standards. It is mounted on the Klip-Lok roof using KStrong clamps, eliminating the need to puncture the roof and thereby preserving the warranty provided by the roofer. The installation was carried out safely, adhering to working-at-height standards, and was performed by a competent and certified installer in Malaysia.