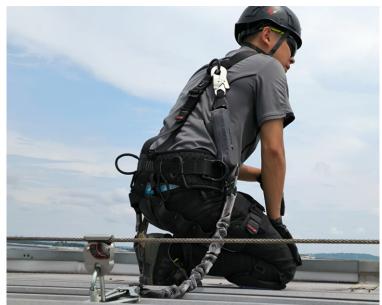

In collaboration with KStrong Asia, the client conducted a thorough risk assessment and enhanced the safety measures for working at heights. They provided integrated fall protection equipment to workers and contractors, ensuring the prevention of fall incidents during roof leak repairs, gutter maintenance, and solar panel servicing.

These systems were designed to be robust enough to arrest a worker's fall while also protecting the building envelope from damage in the event of a fall. High-quality materials were essential to ensure durability under the high heat and humidity of Malaysia's tropical climate.