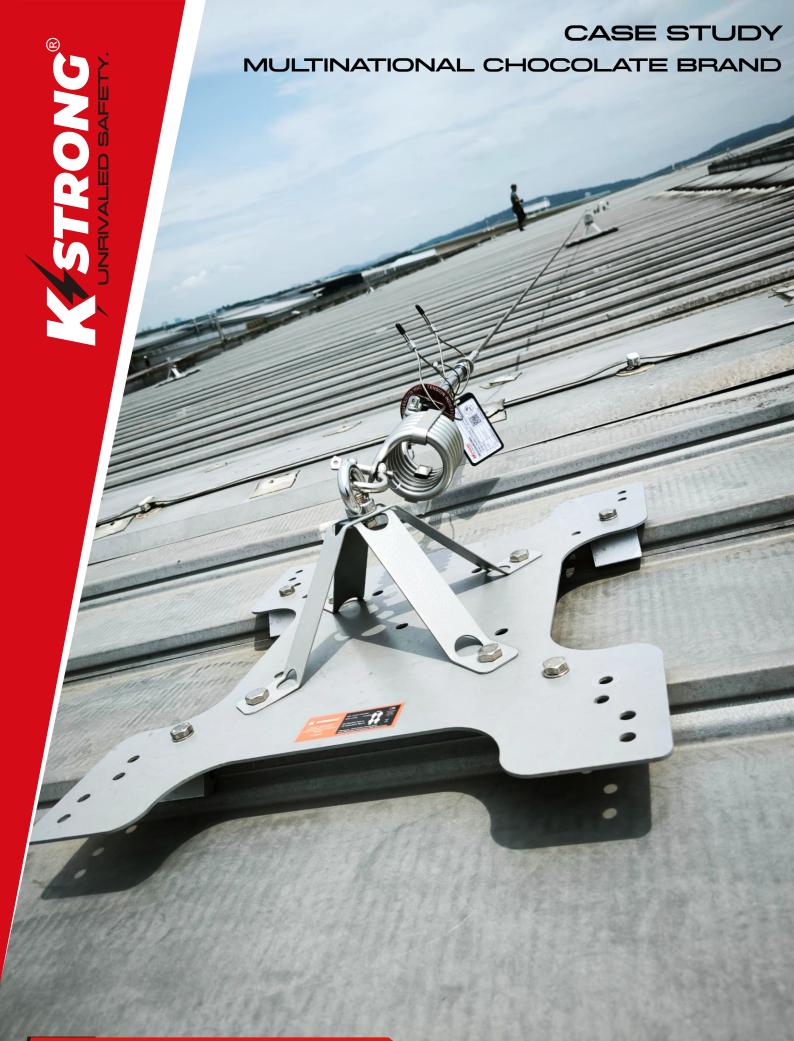

#### Requirement

The installed lifeline complies with EN795:2012 and CEN/TS 16415 standards. It is mounted on the Klip-Lok roof using KStrong clamps, eliminating the need to puncture the roof and thereby preserving the warranty provided by the roofer. The installation was carried out safely, adhering to working-at-height standards, and was performed by a competent and certified installer in Malaysia.

# **KStrong Solution**

KStrong utilized the FXLINE AFF4000 Extremity Post Series, which is compatible with all types of Klip-Lok profiles as needed. The lifeline is certified to EN795:2012 and CEN/TS 16415, using anchor types A and C. KStrong's local certified installer, along with a trained, professional, and competent installation team, met the client's highest standards.