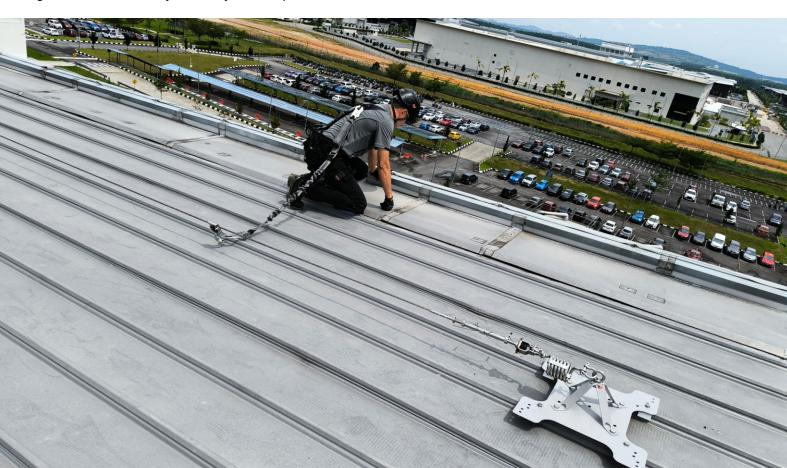

nsuring the prevention of fall incidents during roof leak repairs, gutter maintenance, and solar panel servicing.

#### Requirement

The installed lifeline complies with EN795:2012 and CEN/TS 16415 standards. It is mounted on the Klip-Lok roof using KStrong clamps, eliminating the need to puncture the roof and thereby preserving the warranty provided by the roofer. The installation was carried out safely, adhering to working-at-height standards, and was performed by a competent and certified installer in Malaysia.

These systems were designed to be robust enough to arrest a worker's fall while also protecting the building envelope from damage in the event of a fall. High-quality materials were essential to ensure durability under the high heat and humidity of Malaysia's tropical climate.



# **KStrong Solution**

KStrong utilized the FXLINE AFF4000 Extremity Post Series, which is compatible with all types of Klip-Lok profiles as needed. The lifeline is certified to EN795:2012 and CEN/TS 16415, using anchor types A and C. KStrong's local certified installer, along with a trained, professional, and competent installation team, met the client's highest standards.

### **About KStrong**

The founders of KStrong have been successfully manufacturing personal protective equipment globally for over 20 years. With the support of a large team of highly experienced research and product development specialists along with global manufacturing facilities, KStrong is poised to become the preeminent brand of choice for personal protective safety products. KStrong takes pride in assuring c