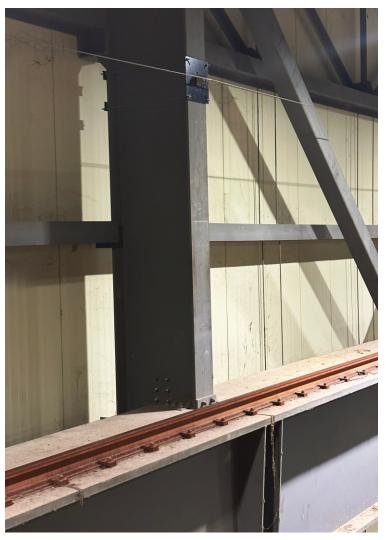

#### Requirement

The facility required the installation of a 400-meter horizontal lifeline to ensure the safety of workers performing maintenance and repair on the power block crane. The installation had to be completed without any drilling, welding, or penetration into the structure to avoid compromising the integrity of the crane or the surrounding equipment.

## **KStrong Solution**

KStrong provided a customized fall protection system using the AFFF4000 Horizontal Lifeline with beam clamps. This system allowed workers to safely access the power block crane at height without the need for invasive installation techniques. By employing a clamping method, KStrong ensured the lifeline was securely attached to the structure, meeting the client's requirements for both safety and structural preservation. The solution delivered a reliable, non-invasive means of protection for workers operating at height.

# **Project Gallery**