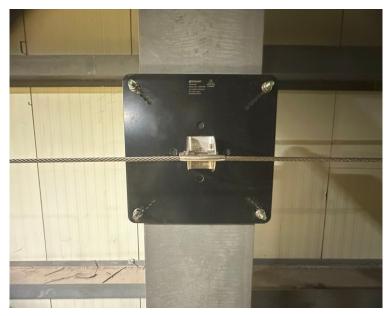

#### Requirement

The facility required the installation of a 400-meter horizontal lifeline to ensure the safety of workers performing maintenance and repair on the power block crane. The installation had to be completed without any drilling, welding, or penetration into the structure to avoid compromising the integrity of the crane or the surrounding equipment.

## **KStrong Solution**

KStrong provided a customized fall protection system using the AFFF4000 Horizontal Lifeline with beam clamps. This system allowed workers to safely access the power block crane at height without the need for invasive installation techniques. By employing a clamping method, KStrong ensured the lifeline was securely attached to the structure, meeting the client's requirements for both safety and structural preservation. The solution delivered a reliable, non-invasive means of protection for workers operating at height.

# **Project Gallery**