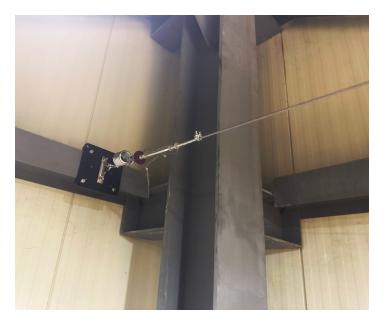

## **KStrong Solution**

KStrong provided a customized fall protection system using the AFFF4000 Horizontal Lifeline with beam clamps. This system allowed workers to safely access the power block crane at height without the need for invasive installation techniques. By employing a clamping method, KStrong ensured the lifeline was securely attached to the structure, meeting the client's requirements for both safety and structural preservation. The solution delivered a reliable, non-invasive means of protection for workers operating at height.