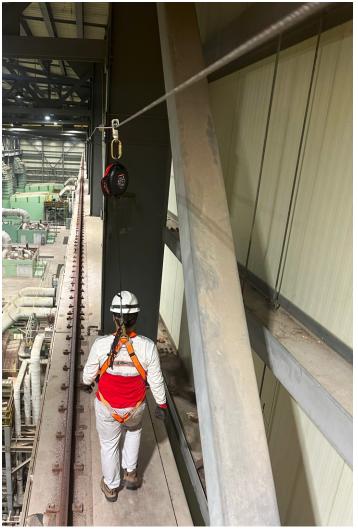

#### Requirement

The facility required the installation of a 400-meter horizontal lifeline to ensure the safety of workers performing maintenance and repair on the power block crane. The installation had to be completed without any drilling, welding, or penetration into the structure to avoid compromising the integrity of the crane or the surrounding equipment.

## **KStrong Solution**

KStrong provided a customized fall protection system using the AFFF4000 Horizontal Lifeline with beam clamps. This system allowed workers to safely access the power block crane at height without the need for invasive installation techniques. By employing a clamping method, KStrong ensured the lifeline was securely attached to the structure, meeting the client's requirements for both safety and structural preservation. The solution delivered a reliable, non-invasive means of protection for workers operating at height.