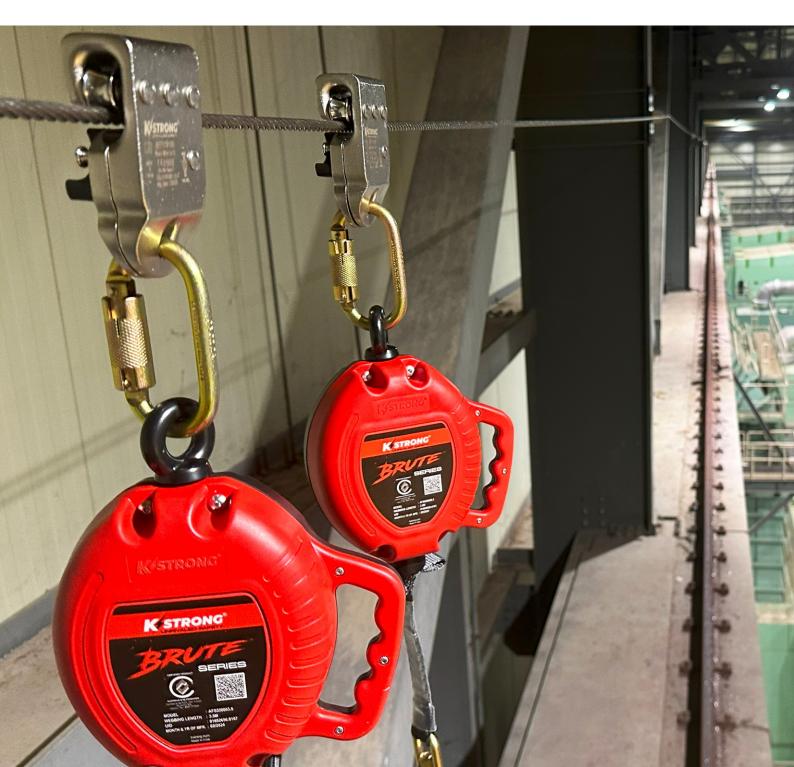

## **KStrong Solution**

KStrong provided a customized fall protection system using the AFFF4000 Horizontal Lifeline with beam clamps. This system allowed workers to safely access the power block crane at height without the need for invasive installation techniques. By employing a clamping method, KStrong ensured the lifeline was securely attached to the structure, meeting the client's requirements for both safety and structural preservation. The solution delivered a reliable, non-invasive means of protection for workers operating at height.