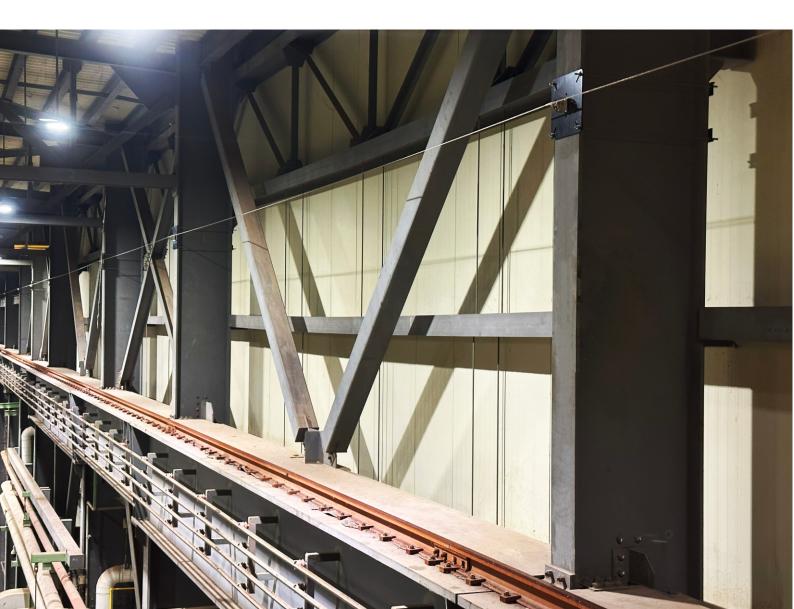

#### Requirement

The facility required the installation of a 400-meter horizontal lifeline to ensure the safety of workers performing maintenance and repair on the power block crane. The installation had to be completed without any drilling, welding, or penetration into the structure to avoid compromising the integrity of the crane or the surrounding equipment.

## **KStrong Solution**

KStrong provided a customized fall protection system using the AFFF4000 Horizontal Lifeline with beam clamps. This system allowed workers to safely access the power block crane at height without the need for invasive installation techniques. By employing a clamping method, KStrong ensured the lifeline was securely attached to the structure, meeting the client's requirements for both safety and structural preservation. The solution delivered a reliable, non-invasive means of protection for workers operating at height.