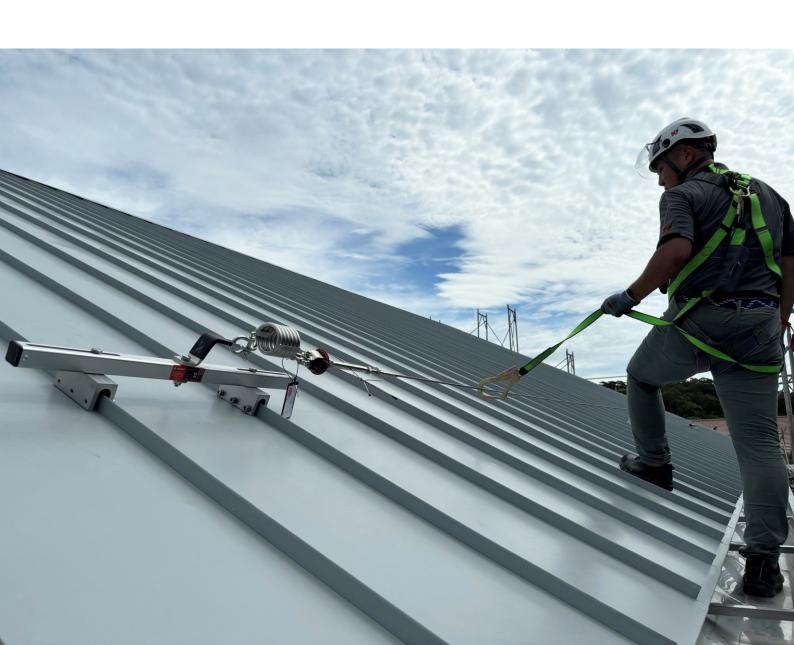

Anton Maitreya monasteries not only have a majestic appearance but are also compliant to safety requirements. In order to ensure that cleaning staff work safely at heights, KStrong AFF4000 horizontal lifelines were installed on the monasteries pitched roofs thus enhancing the safety for fall protection when staff are working on the roof.

KStrong used a local certified installer with a professional and competent installation team that met all the safety requirements of Anton Maitreya monasteries.