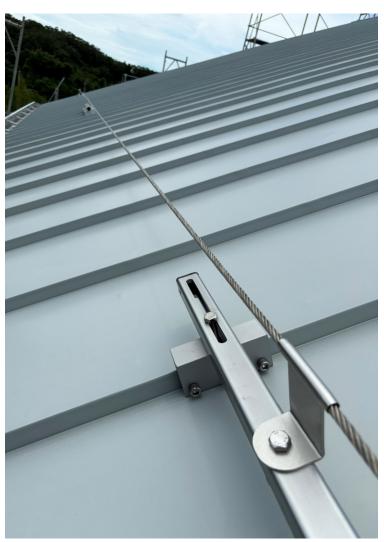

#### Requirement

To mitigate and control the identified hazard, the monastery determined it necessary to install horizontal lifelines for pitched metal roofs. The horizontal lifeline system on the pitched metal roof needed to adapt to the unique profile with a wide standing seam.

The lifeline design and installation had to conform to international standards as required in EN795:2012 and CENTS 16415. As well the lifeline had fit to the roof profile of standing seam profile and the installation must be carried out safely for standard heights safety protocol and the installer had to be certified and competent.

### **KStrong Solution**

KStrong has many solutions for horizontal and vertical lifeline systems to meet all different requirements. AFF4000 IMPACT Standing Seam series which can be adjusted to the wide profile of the standing seam as required was chosen and it is also certified to EN795:2012 and CENTS 16415 as type A & C anchor.

## **Project Gallery**