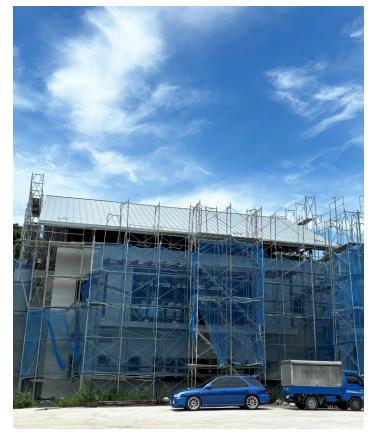

Anton Maitreya monasteries not only have a majestic appearance but are also compliant to safety requirements. In order to ensure that cleaning staff work safely at heights, KStrong AFF4000 horizontal lifelines were installed on the monasteries pitched roofs thus enhancing the safety for fall protection when staff are working on the roof.

## **Project Gallery**