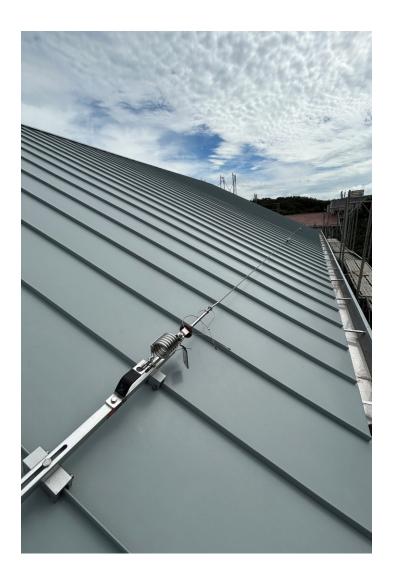

#### Requirement

To mitigate and control the identified hazard, the monastery determined it necessary to install horizontal lifelines for pitched metal roofs. The horizontal lifeline system on the pitched metal roof needed to adapt to the unique profile with a wide standing seam.

The lifeline design and installation had to conform to international standards as required in EN795:2012 and CENTS 16415. As well the lifeline had fit to the roof profile of standing seam profile and the installation must be carried out safely for standard heights safety protocol and the installer had to be certified and competent.

### **KStrong Solution**

KStrong has many solutions for horizontal and vertical lifeline systems to meet all different requirements. AFF4000 IMPACT Standing Seam series which can be adjusted to the wide profile of the standing seam as required was chosen and it is also certified to EN795:2012 and CENTS 16415 as type A & C anchor.