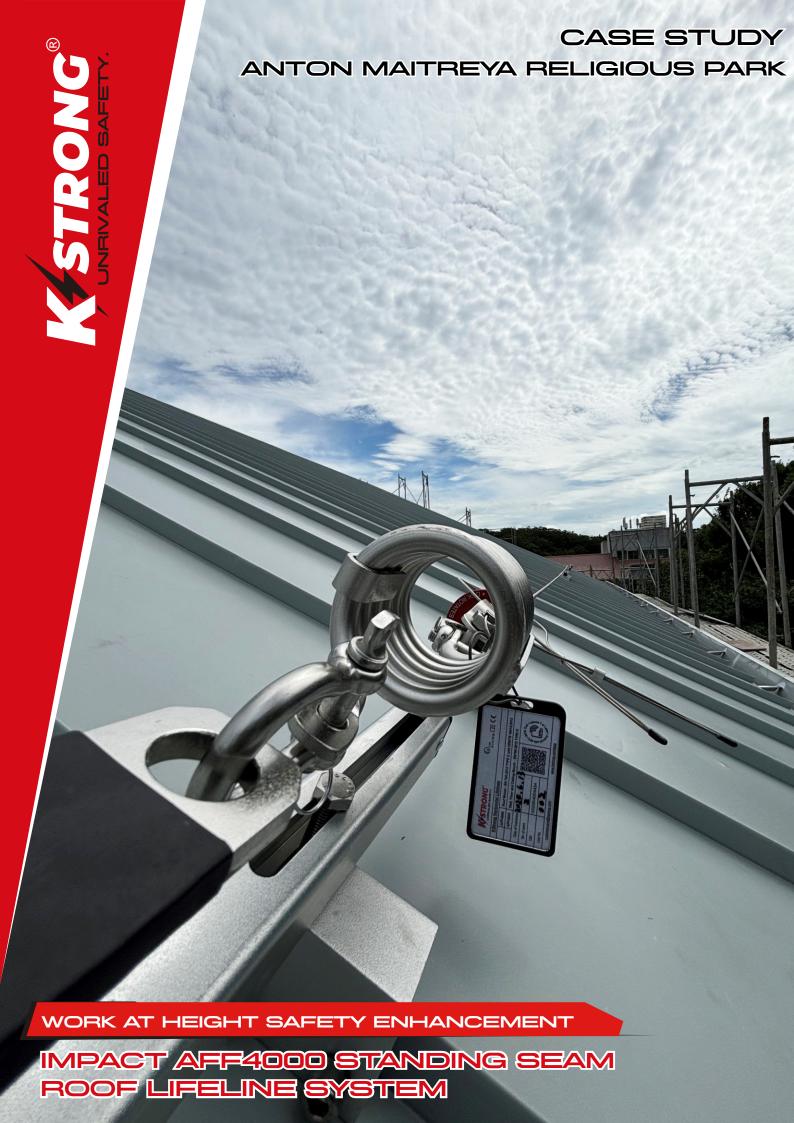

#### Requirement

To mitigate and control the identified hazard, the monastery determined it necessary to install horizontal lifelines for pitched metal roofs. The horizontal lifeline system on the pitched metal roof needed to adapt to the unique profile with a wide standing seam.

The lifeline design and installation had to conform to international standards as required in EN795:2012 and CENTS 16415. As well the lifeline had fit to the roof profile of standing seam profile and the installation must be carried out safely for standard heights safety protocol and the installer had to be certified and competent.

### **KStrong Solution**

KStrong has many solutions for horizontal and vertical lifeline systems to meet all different requirements. AFF4000 IMPACT Standing Seam series which can be adjusted to the wide profile of the standing seam as required was chosen and it is also certified to EN795:2012 and CENTS 16415 as type A & C anchor.