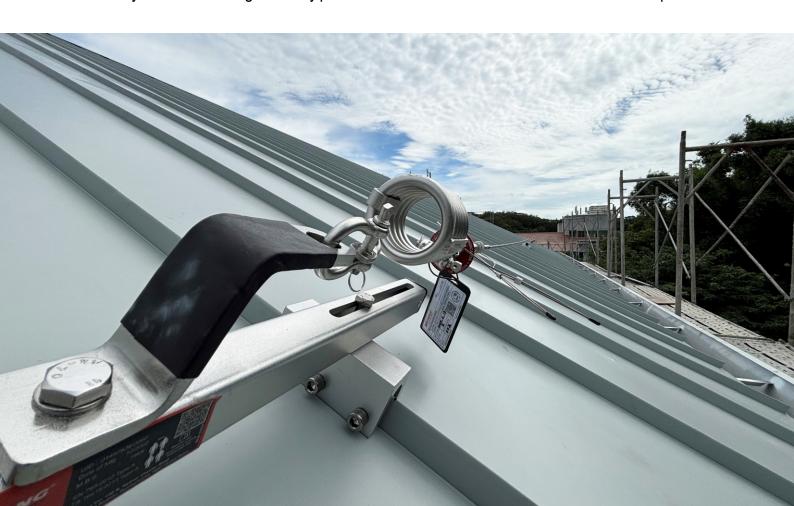

#### Requirement

To mitigate and control the identified hazard, the monastery determined it necessary to install horizontal lifelines for pitched metal roofs. The horizontal lifeline system on the pitched metal roof needed to adapt to the unique profile with a wide standing seam.

The lifeline design and installation had to conform to international standards as required in EN795:2012 and CENTS 16415. As well the lifeline had fit to the roof profile of standing seam profile and the installation must be carried out safely for standard heights safety protocol and the installer had to be certified and competent.

### **KStrong Solution**

KStrong has many solutions for horizontal and vertical lifeline systems to meet all different requirements. AFF4000 IMPACT Standing Seam series which can be adjusted to the wide profile of the standing seam as required was chosen and it is also certified to EN795:2012 and CENTS 16415 as type A & C anchor.