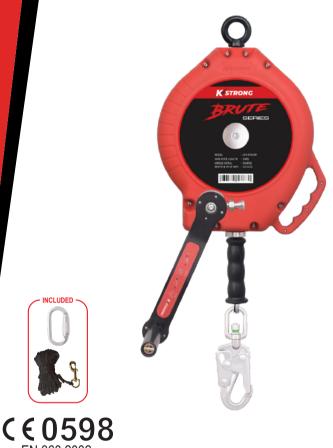

## BRUTE TYPE 3 STAINLESS STEEL RETRACTABLE FALL ARREST WITH RETRIEVAL

KStrong has developed a range of Retractable Fall Arrest Blocks with an integrated Rescue Retrieval function that allows a person (after a fall) to be lifted up or down in a controlled manner, this eliminates the rescuer to descend to the person and reduces the amount of time involved to carry out the rescue.

## **Features and Benefits**

- Swivel Anchorage Eye
- High Impact Load Bearing Polymer Casing
- Ergonomic Carry Handle for ease of transportation
- Locking Pin to engage and release Fall Arrest and Rescue mode
- Integrated manual rescue mode function (hoisting and descending)
- Automatic Retractable Block
- Hydro Seepage System to allow water to be drained from block
- 4.5mm Stainless Steel Cable for added strength and safety
- Snout reduces the locking of the cable when it is suddenly released
- Load Capacity 140kg
- MBS-15kN
- Temperature Range : -30° to +50° C
- QR code for ease of Identification and Service History
- ANSI Stainless Steel Swivel Snap Hook with Fall
  Indicator

## Materials

- Polymer Casing
- 4.5mm Stainless Steel Wire MBS 15kN
- ANSI Stainless Steel Snap Hook MBS 23kN
- ANSI Stainless Steel Karabiner MBS 23kN