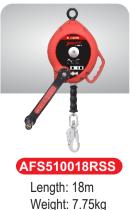

## **Features and Benefits**

- Swivel Anchorage Eye
- High Impact Load Bearing Polymer Casing
- Ergonomic Carry Handle for ease of transportation
- Locking Pin to engage and release Fall Arrest and Rescue mode
- Integrated manual rescue mode function (hoisting and descending)
- Automatic Retractable Block
- Hydro Seepage System to allow water to be drained from block
- 4.5mm Stainless Steel Cable for added strength and safety
- Snout reduces the locking of the cable when it is suddenly released
- Load Capacity 140kg
- MBS-15kN
- Temperature Range : -30° to +50° C
- QR code for ease of Identification and Service History
- ANSI Stainless Steel Swivel Snap Hook with Fall
  Indicator

## Materials

- Polymer Casing
- 4.5mm Stainless Steel Wire MBS 15kN
- ANSI Stainless Steel Snap Hook MBS 23kN
- ANSI Stainless Steel Karabiner MBS 23kN