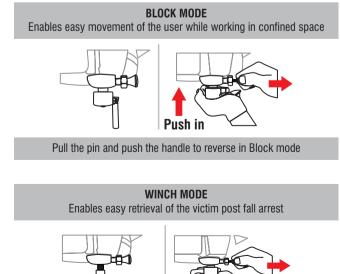

EN 360:2002 EN 1496:2017 Class B AS/NZS 1891.3 2020

IT IS EASY TO SHIFT TO WINCH MODE FROM BLOCK MODE (AND VICE VERSA) FOLLOWING THE BELOW STEPS

Pull the pin and handle to shift to Winch Mode

Pull out