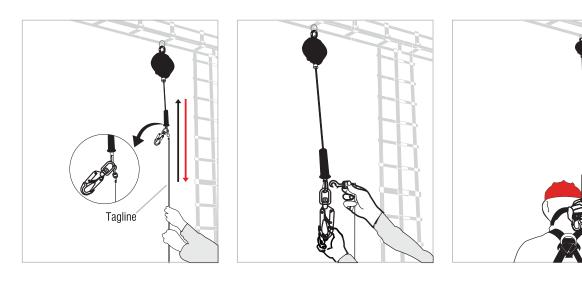

## BRUTE RETRACTABLE FALL ARREST BLOCK TAGLINES

KStrong Tag Lines have been designed to provide a way to retrieve a Self-Retracting Lifeline (SRL) that is out of reach when needed and to retract back into the housing safely without damaging the SRL when not in use.

## **Features and Benefits**

- Easy Attachment to Fall Arrest Block
- 5mm Cord with Swivel Attachment
- Screw Gate Karabiner
- · Supplied with Brute Blocks 5m Length and above

## **Materials**

- 5mm polyester Cord
- Swivel Steel Hook MBS 80kgf
- Steel Karabiner MBS 25kN