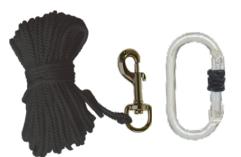

## **Features and Benefits**

- Easy Attachment to Fall Arrest Block
- 5mm Cord with Swivel Attachment
- Screw Gate Karabiner
- · Supplied with Brute Blocks 5m Length and above

## **Materials**

- 5mm polyester Cord
- Swivel Steel Hook MBS 80kgf
- Steel Karabiner MBS 25kN