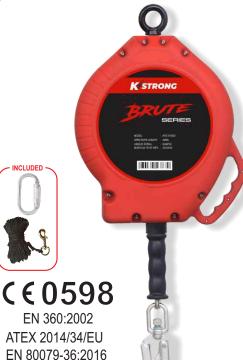

## BRUTE RETRACTABLE FALL ARREST BLOCKS (STAINLESS STEEL WIRE ROPE)

KStrong has developed a range of Retractable Fall Arrest Blocks with Stainless Steel cable that is Lightweight, Compact and Robust ensuring your safety when working at heights. The Retractable Block is the ideal choice for working at height and comes standard with Stainless Steel Snap Hook with Fall Indicator and Swivel Anchorage eye which prevents any undue twist of the wire rope while working on in the event of a fall.

## **Features and Benefits**

- Swivel Anchorage Eye
- High Impact Load Bearing Polymer Casing
- Ergonomic Carry handle for ease of transportation
- 4.5mm Stainless Steel 316 Cable for added strength and safety
- Snout reduces the locking of the cable when it is suddenly released
- Load Capacity 140kg
- MBS-15kN
- Temperature Range: -30° to +50° C
- **ATEX Certified**
- QR code for ease of Identification and Service History
- Stainless Steel 316 Swivel Snap Hookwith Fall Indicator

## **Materials**

- Polymer Casing
- 4.5mm Stainless Steel Wire MBS 15kN
- Stainless Steel Snap Hook MBS 23kN
- Stainless Steel Karabiner MBS 23kN

## How To Use

Refer to User Instruction Manual

EN 80079-37:2016

II 2G E, h II, T6 G,

Length: 3.5m Weight: 2kg

AFS510006(SS) Length: 6m

Weight: 3kg

Length: 10m Weight: 4.2kg