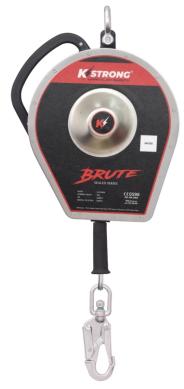

## BRUTE SEALED RETRACTABLE FALL ARREST BLOCKS

KStrong Brute range of Sealed Blocks are designed specifically for the most extreme environments. The heavy duty sealed design, corrosion resistant material used in the Block ensures the critical working components a kept free of dirt, grease, water, and chemicals. Ideally suited for Oil and Gas, Sewage Plants and all Offshore areas.

### **Features and Benefits**

- High Impact Load Bearing Polymer Casing
- ٠ Stainless steel wire rope 4.5mm
- Ergonomic Carry Handle for ease of transportation
- Load Capacity 140kg
- MBS 15kN
- Temperature Range : -30° to +50° C
- QR code for ease of Identification and Service History
- Stainless Steel Swivel Snap Hook with Fall Indicator
- Corrosion Protection: Units pass 2000 hrs of Neutral Salt Spray life in a controlled environment.

#### **Materials**

- Polymer & Stainless Steel Casing
- 4.5mm Stainless Steel Wire Rope MBS 15kN •
- Stainless Steel Swivel Snap Hook MBS 23kN ٠
- Stainless Steel Karabiner MBS 25kN ٠