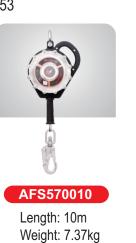

### **Features and Benefits**

- High Impact Load Bearing Polymer Casing
- ٠ Stainless steel wire rope 4.5mm
- Ergonomic Carry Handle for ease of transportation
- Load Capacity 140kg
- MBS 15kN
- Temperature Range : -30° to +50° C
- QR code for ease of Identification and Service History
- Stainless Steel Swivel Snap Hook with Fall Indicator
- Corrosion Protection: Units pass 2000 hrs of Neutral Salt Spray life in a controlled environment.

#### **Materials**

- Polymer & Stainless Steel Casing
- 4.5mm Stainless Steel Wire Rope MBS 15kN •
- Stainless Steel Swivel Snap Hook MBS 23kN ٠
- Stainless Steel Karabiner MBS 25kN ٠

#### How To Use

Refer to User Instruction Manual

Length: 20m