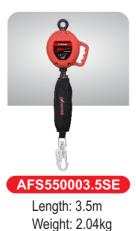

## How To Use

Refer to User Instruction Manual

Length: 6m Weight: 2.65kg

CE0598 EN 360:2002 VG11 RFU 11.060