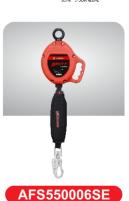

## How To Use

Refer to User Instruction Manual

Length: 6m Weight: 2.65kg

CE0598 EN 360:2002 VG11 RFU 11.060