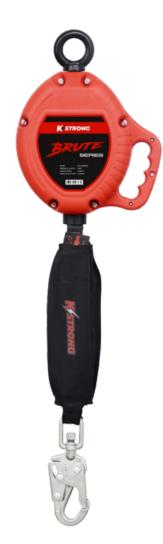

## BRUTE LEADING EDGE RETRACTABLE FALL ARREST BLOCKS WEBBING

KStrong has developed a range of Retractable Blocks in Webbing specifically engineered for Leading Edge applications such as construction sites, roof tops etc. The unique design allows the user to use the Retractable Block Horizontally and is protected when subjected to a fall over a edge. It is Lightweight, Compact and Robust ensuring your safety when working at heights.

## **Features and Benefits**

- Swivel Anchorage Eye
- High Impact Load Bearing Polymer Casing
- Ergonomic Carry handle for ease of transportation
- 25mm Toughened Webbing
- Energy Absorber and Protective Cover
- Load Capacity 140 kgs for vertical use & 140 kgs for Horizontal use.
- Leading Edge Rated (R>0.5mm).
- MBS 15kN
- Temperature Range : -30 to +50 C
- QR code for ease of Identification and Service History
- Steel Swivel Snap Hook with Fall Indicator

## Materials

- Polymer Casing
- 25mm polyester textile webbing.- MBS 20kN
- Steel ANSI Snap Hook MBS 23kN
- Steel ANSI Karabiner MBS 25kN