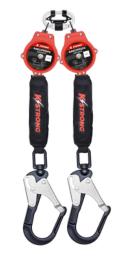

**ELITE TWIN LEG WEBBING LANYARD WITH STEEL SCAFFOLD & SNAP HOOKS** (AFL408612(1.8M))

**ROPE GRAB C/W 20M KERNMANTLE ROPE 12MM & SHOCK PACK** (AFA951201)

TWIN MICRON SRL **2 METER WITH ALUMINUM SCAFFOLD HOOKS** (AFX203058)