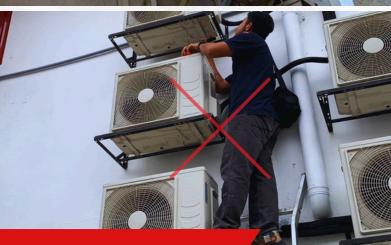

#### **OVERVIEW**

HVAC professionals who access high places **face fall hazards** from unguarded building edges, slips due to wet surfaces, and trips over equipment and obstacles. Be safe, when working at heights of 2 meters (6 feet) or more, it is **recommended you wear Fall Protection PPE.** You deserve to go home safe everyday!