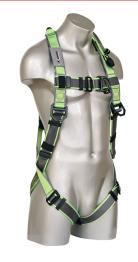

## **EN & ANSI CERTIFIED**

**DOOR ANCHOR 600MM -1250MM OPENING 15KN** (AFA930950)

PARAPET ANCHOR 285MM WITH EXTENDED MOVABLE **ARM 23KN** (AFA930101)

**ELITE ROOFERS HARNESS 3-POINT ADJUSTMENT, 3-POINT ATTACHMENT** (AFH300203)