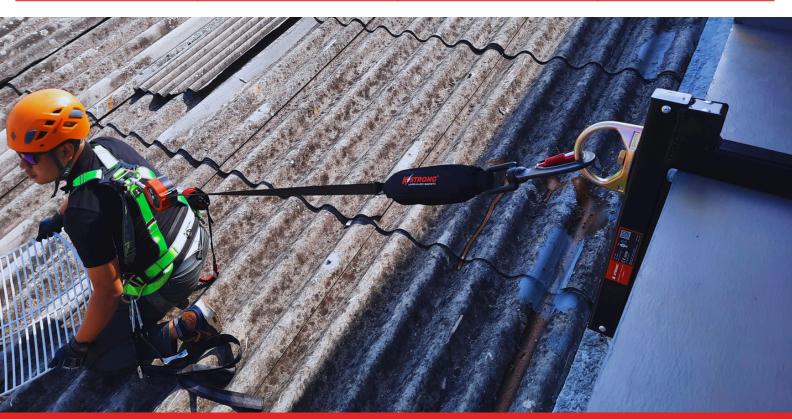

#### **OVERVIEW**

HVAC professionals who access high places **face fall hazards** from unguarded building edges, slips due to wet surfaces, and trips over equipment and obstacles. Be safe, when working at heights of 2 meters (6 feet) or more, it is **recommended you wear Fall Protection PPE.** You deserve to go home safe everyday!