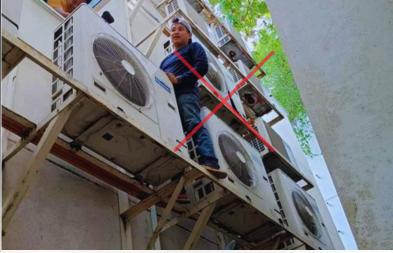

#### **OVERVIEW**

HVAC professionals who access high places **face fall hazards** from unguarded building edges, slips due to wet surfaces, and trips over equipment and obstacles. Be safe, when working at heights of 2 meters (6 feet) or more, it is **recommended you wear Fall Protection PPE.** You deserve to go home safe everyday!