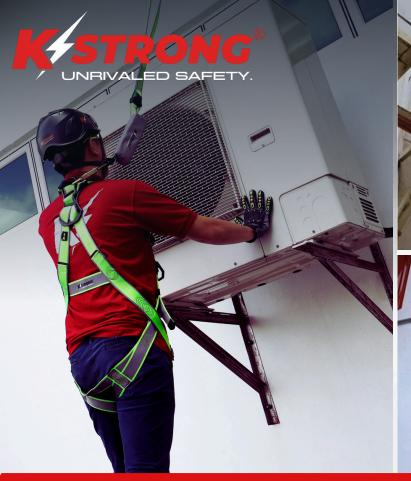

#### **OVERVIEW**

HVAC professionals who access high places **face fall hazards** from unguarded building edges, slips due to wet surfaces, and trips over equipment and obstacles. Be safe, when working at heights of 2 meters (6 feet) or more, it is **recommended you wear Fall Protection PPE.** You deserve to go home safe everyday!