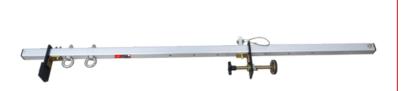

## **EN & ANSI CERTIFIED**

**DOOR ANCHOR 600MM -1250MM OPENING 15KN** (AFA930950)

PARAPET ANCHOR 285MM WITH EXTENDED MOVABLE **ARM 23KN** (AFA930101)

**ELITE ROOFERS HARNESS 3-POINT ADJUSTMENT, 3-POINT ATTACHMENT** (AFH300203)