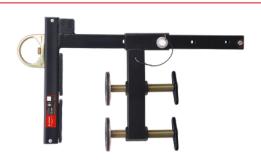

## **EN & ANSI CERTIFIED**

**DOOR ANCHOR 600MM -1250MM OPENING 15KN** (AFA930950)

PARAPET ANCHOR 285MM WITH EXTENDED MOVABLE **ARM 23KN** (AFA930101)

**ELITE ROOFERS HARNESS 3-POINT ADJUSTMENT, 3-POINT ATTACHMENT** (AFH300203)