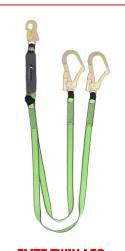

**ELITE TWIN LEG WEBBING LANYARD WITH STEEL SCAFFOLD & SNAP HOOKS** (AFL408612(1.8M))

**ROPE GRAB C/W 20M KERNMANTLE ROPE 12MM & SHOCK PACK** (AFA951201)

TWIN MICRON SRL **2 METER WITH ALUMINUM SCAFFOLD HOOKS** (AFX203058)