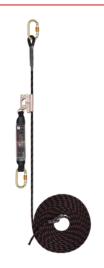

**ELITE TWIN LEG WEBBING LANYARD WITH STEEL SCAFFOLD & SNAP HOOKS** (AFL408612(1.8M))

**ROPE GRAB C/W 20M KERNMANTLE ROPE 12MM & SHOCK PACK** (AFA951201)

TWIN MICRON SRL **2 METER WITH ALUMINUM SCAFFOLD HOOKS** (AFX203058)