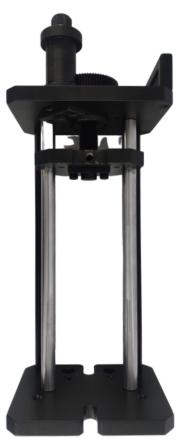

# TENSIONING BASE UNIT

**ALD-BU** 

- This is the basic unit to provide a tension force. It provides large tensioning force with very little effort using mechanical advantage provided by the gear train
- To this base unit various attachments are connected for different applications

## **Features**

- The KStrong Load device is a multi-tasking device for fixed life line installation
- Maintenance free, due to mechanical gear train.
- Very little effort required to achieve the proof load force