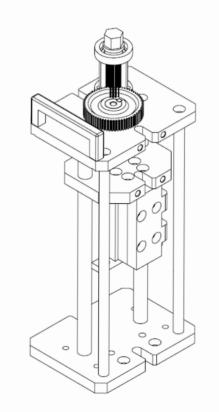

# TENSIONING BASE UNIT

**ALD-BU** 

- This is the basic unit to provide a tension force. It provides large tensioning force with very little effort using mechanical advantage provided by the gear train
- To this base unit various attachments are connected for different applications

## **Features**

- The KStrong Load device is a multi-tasking device for fixed life line installation
- Maintenance free, due to mechanical gear train.
- Very little effort required to achieve the proof load force