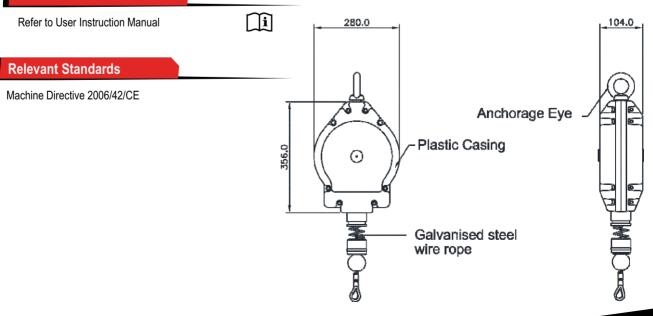

## Material

| Casing       |   | :    | High Impact Polymer               |
|--------------|---|------|-----------------------------------|
| Wire         |   | :    | 5.8mm Galvanised Steel - MBS 20kN |
| Wire Guide   |   | :    | Brass                             |
| Snout        |   | :    | Rubber                            |
| Carry Handle |   | :    | Rubber                            |
|              |   |      |                                   |
| Weight       |   |      |                                   |
| AFZ1840010   | : | 11.1 | 60 kgs. ± 0.10 kgs.               |
| AFZ1840015   | : | 11.6 | 60 kgs. ± 0.10 kgs.               |