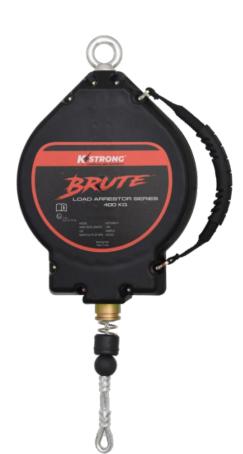

# 400KG X 15M

The Brute Load Arrestors are designed as secondary safety back-up for overhead loads, used in conjunction with a primary lifting device or support, such as a hoist or permanently suspended load.

#### Features

STRON

 Portable and easy to install, simply add D shackles with the desired rating to mount.

**BRUTE LOAD ARRESTOR** 

- High Impact Polymer casing
- Shock Absorbing Systems
- Fast-acting braking system
- Self-Retracting Steel Cable
- Suitable to be used for Basket Ball Hoops, Stage lighting, Car assembly, Lifts & Industrial machinery.
- Can be supplied in different lengths, refer
  - AFZ1840015 15m
  - AFZ1840020 20m

### Load Capacity

400 kgs

## Material

| Casing       |   | :    | High Impact Polymer               |
|--------------|---|------|-----------------------------------|
| Wire         |   | :    | 5.8mm Galvanised Steel - MBS 20kN |
| Wire Guide   |   | :    | Brass                             |
| Snout        |   | :    | Rubber                            |
| Carry Handle |   | :    | Rubber                            |
|              |   |      |                                   |
| Weight       |   |      |                                   |
| AFZ1840010   | : | 11.1 | 60 kgs. ± 0.10 kgs.               |
| AFZ1840015   | : | 11.6 | 60 kgs. ± 0.10 kgs.               |