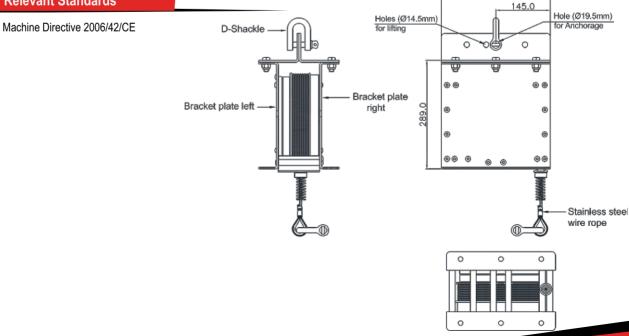

#### **Features**

- Portable and easy to install, supplied with overhead 19mm D-shackle 6 nos. of holes on each flange plate to enable Load Arrestor to be
- fixed directly to the structure (ceiling/ground). Comes with a unique load indicator that Load arrestor has arrested a
- fall. Shock Absorbing Systems
- Fast acting braking system.
- Self-Retracting Steel Cable
- Suitable to be used for Basket Ball Hoops, Stage lighting, Car . assembly, Lifts & Industrial machinery.

#### Load Capacity

1000 kgs

Material

| 0  | 0                                                                                                                                                                                                                                                                                                                                                                                                                                                                                                                                                                                                                                                                                                                                                                                                                                                                                                                                                                                                                                                                                                                                                                                                                                                                                                                                                                                                                                                                                                                                                                                                                                                                                                                                                                                                                                                                                                                                                                                                                                                                                                                                                                                                                                                                                                                                                                                                                                                                                                                                                                                                                                                        | 0  |
|----|----------------------------------------------------------------------------------------------------------------------------------------------------------------------------------------------------------------------------------------------------------------------------------------------------------------------------------------------------------------------------------------------------------------------------------------------------------------------------------------------------------------------------------------------------------------------------------------------------------------------------------------------------------------------------------------------------------------------------------------------------------------------------------------------------------------------------------------------------------------------------------------------------------------------------------------------------------------------------------------------------------------------------------------------------------------------------------------------------------------------------------------------------------------------------------------------------------------------------------------------------------------------------------------------------------------------------------------------------------------------------------------------------------------------------------------------------------------------------------------------------------------------------------------------------------------------------------------------------------------------------------------------------------------------------------------------------------------------------------------------------------------------------------------------------------------------------------------------------------------------------------------------------------------------------------------------------------------------------------------------------------------------------------------------------------------------------------------------------------------------------------------------------------------------------------------------------------------------------------------------------------------------------------------------------------------------------------------------------------------------------------------------------------------------------------------------------------------------------------------------------------------------------------------------------------------------------------------------------------------------------------------------------------|----|
| 3  | 1000 kgs                                                                                                                                                                                                                                                                                                                                                                                                                                                                                                                                                                                                                                                                                                                                                                                                                                                                                                                                                                                                                                                                                                                                                                                                                                                                                                                                                                                                                                                                                                                                                                                                                                                                                                                                                                                                                                                                                                                                                                                                                                                                                                                                                                                                                                                                                                                                                                                                                                                                                                                                                                                                                                                 | 0  |
| •  | K STRONC<br>THE STRONG<br>STRONG<br>STRONG<br>STRONG<br>STRONG<br>STRONG<br>STRONG<br>STRONG<br>STRONG<br>STRONG<br>STRONG<br>STRONG<br>STRONG<br>STRONG<br>STRONG<br>STRONG<br>STRONG<br>STRONG<br>STRONG<br>STRONG<br>STRONG<br>STRONG<br>STRONG<br>STRONG<br>STRONG<br>STRONG<br>STRONG<br>STRONG<br>STRONG<br>STRONG<br>STRONG<br>STRONG<br>STRONG<br>STRONG<br>STRONG<br>STRONG<br>STRONG<br>STRONG<br>STRONG<br>STRONG<br>STRONG<br>STRONG<br>STRONG<br>STRONG<br>STRONG<br>STRONG<br>STRONG<br>STRONG<br>STRONG<br>STRONG<br>STRONG<br>STRONG<br>STRONG<br>STRONG<br>STRONG<br>STRONG<br>STRONG<br>STRONG<br>STRONG<br>STRONG<br>STRONG<br>STRONG<br>STRONG<br>STRONG<br>STRONG<br>STRONG<br>STRONG<br>STRONG<br>STRONG<br>STRONG<br>STRONG<br>STRONG<br>STRONG<br>STRONG<br>STRONG<br>STRONG<br>STRONG<br>STRONG<br>STRONG<br>STRONG<br>STRONG<br>STRONG<br>STRONG<br>STRONG<br>STRONG<br>STRONG<br>STRONG<br>STRONG<br>STRONG<br>STRONG<br>STRONG<br>STRONG<br>STRONG<br>STRONG<br>STRONG<br>STRONG<br>STRONG<br>STRONG<br>STRONG<br>STRONG<br>STRONG<br>STRONG<br>STRONG<br>STRONG<br>STRONG<br>STRONG<br>STRONG<br>STRONG<br>STRONG<br>STRONG<br>STRONG<br>STRONG<br>STRONG<br>STRONG<br>STRONG<br>STRONG<br>STRONG<br>STRONG<br>STRONG<br>STRONG<br>STRONG<br>STRONG<br>STRONG<br>STRONG<br>STRONG<br>STRONG<br>STRONG<br>STRONG<br>STRONG<br>STRONG<br>STRONG<br>STRONG<br>STRONG<br>STRONG<br>STRONG<br>STRONG<br>STRONG<br>STRONG<br>STRONG<br>STRONG<br>STRONG<br>STRONG<br>STRONG<br>STRONG<br>STRONG<br>STRONG<br>STRONG<br>STRONG<br>STRONG<br>STRONG<br>STRONG<br>STRONG<br>STRONG<br>STRONG<br>STRONG<br>STRONG<br>STRONG<br>STRONG<br>STRONG<br>STRONG<br>STRONG<br>STRONG<br>STRONG<br>STRONG<br>STRONG<br>STRONG<br>STRONG<br>STRONG<br>STRONG<br>STRONG<br>STRONG<br>STRONG<br>STRONG<br>STRONG<br>STRONG<br>STRONG<br>STRONG<br>STRONG<br>STRONG<br>STRONG<br>STRONG<br>STRONG<br>STRONG<br>STRONG<br>STRONG<br>STRONG<br>STRONG<br>STRONG<br>STRONG<br>STRONG<br>STRONG<br>STRONG<br>STRONG<br>STRONG<br>STRONG<br>STRONG<br>STRONG<br>STRONG<br>STRONG<br>STRONG<br>STRONG<br>STRONG<br>STRONG<br>STRONG<br>STRONG<br>STRONG<br>STRONG<br>STRONG<br>STRONG<br>STRONG<br>STRONG<br>STRONG<br>STRONG<br>STRONG<br>STRONG<br>STRONG<br>STRONG<br>STRONG<br>STRONG<br>STRONG<br>STRONG<br>STRONG<br>STRONG<br>STRONG<br>STRONG<br>STRONG<br>STRONG<br>STRONG<br>STRONG<br>STRONG<br>STRONG<br>STRONG<br>STRONG<br>STRONG<br>STRONG<br>STRONG<br>STRONG<br>STRONG<br>STRONG<br>STRONG<br>STRONG<br>STRONG<br>STRONG<br>STRONG<br>STRONG<br>STRONG<br>STRONG<br>STRONG<br>STRONG<br>STRONG<br>STRONG<br>STRONG<br>STRONG<br>STRONG | ¢  |
| ۲  | 4486 17711880<br>1996/1771104/15 16<br>127 1996/1771104/15 16<br>129 1996/1996/1996/16                                                                                                                                                                                                                                                                                                                                                                                                                                                                                                                                                                                                                                                                                                                                                                                                                                                                                                                                                                                                                                                                                                                                                                                                                                                                                                                                                                                                                                                                                                                                                                                                                                                                                                                                                                                                                                                                                                                                                                                                                                                                                                                                                                                                                                                                                                                                                                                                                                                                                                                                                                   | ۲  |
| 00 | 6 0 0                                                                                                                                                                                                                                                                                                                                                                                                                                                                                                                                                                                                                                                                                                                                                                                                                                                                                                                                                                                                                                                                                                                                                                                                                                                                                                                                                                                                                                                                                                                                                                                                                                                                                                                                                                                                                                                                                                                                                                                                                                                                                                                                                                                                                                                                                                                                                                                                                                                                                                                                                                                                                                                    | •• |

## C ۱

| Casing                    | : | High Strength Alloy Steel   |
|---------------------------|---|-----------------------------|
| Wire                      | : | 8.0mm x 316 Stainless Steel |
| D-shackle                 | : | 19 mm Steel                 |
| Minimum Breaking Strength | : | Greater than 50 kN          |
|                           | : |                             |