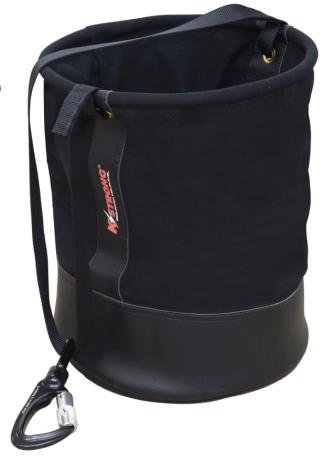

# KAPTURE TOOL BUCKET & POCKET INSERT

AFZ177050

KStrong KAPTURE Tool Bucket is designed to make it easier to store tools when working at height. It has a unique closure system which prevents accidental drops. Supplied with a bucket liner to store and access tools.

#### **Features**

- Top ring to maintain wide opening for viewing and accessing contents.
- 6 connection points inside the bucket for tools to tether to.
- Heavy duty webbing strap with ANSI aluminum swivel karabiner to lift or transport.
- AFZ177050(PI) Bucket liner transforms the soft shell into a rigid bucket.
- The liner comes with 4 inner pockets allowing tools to be quickly selected and stored.
- When not in use the liner can be removed allowing the bucket to flattened for easy storage.

## Capacity

55 kg (120 lbs) (3:1 Safety Factor) 45cm high x 35cm wide

#### **Material**

Bucket : 530 Denier Canvas Webbing : 25mm MBS 18kN

Swivel Karabiner: Aluminum Anodized, MBS 23 kN (5000 lbs)

Liner : Polymer Plastic