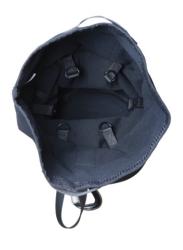

#### **Features**

- Top ring to maintain wide opening for viewing and accessing contents.
- 6 connection points inside the bucket for tools to tether to.
- Heavy duty webbing strap with ANSI aluminum swivel karabiner to lift or transport.
- AFZ177050(PI) Bucket liner transforms the soft shell into a rigid bucket.
- The liner comes with 4 inner pockets allowing tools to be quickly selected and stored.
- When not in use the liner can be removed allowing the bucket to flattened for easy storage.