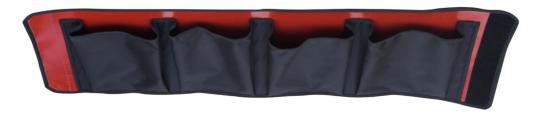

#### **Features**

- Top ring to maintain wide opening for viewing and accessing contents.
- 6 connection points inside the bucket for tools to tether to.
- Heavy duty webbing strap with ANSI aluminum swivel karabiner to lift or transport.
- AFZ177050(PI) Bucket liner transforms the soft shell into a rigid bucket.
- The liner comes with 4 inner pockets allowing tools to be quickly selected and stored.
- When not in use the liner can be removed allowing the bucket to flattened for easy storage.