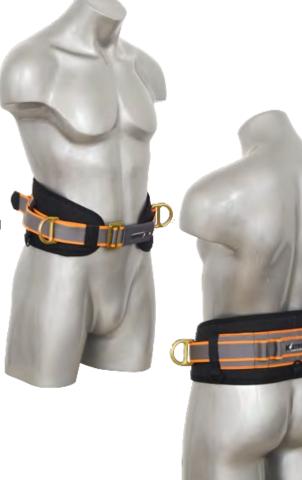

#### FULL BODY HARNESS SERIES

KStrong Essential range has been designed to meet the customers needs. It is one of the most versatile, lightweight and comfortable waist belts developed in the market today. It also has the Intergrated Compass Asset Management feature located in the Label Pack.

### **FEATURES**

- Padded Waist Belt with Side D Rings
- Label / Instruction Pouch
- Contrasting Stitching
- Steel Pass Through Buckles
- Compass Asset Technology
- · Light-weight, UV polyester webbing

### **MATERIAL COMPONENTS**

Webbing: 44mm Polyester, MBS 25 kN

Fittings: Steel Golden Yellow Galvanized, MBS 15 kN Stitching Thread: High Tenacity Polyester (Colour Contrasted)

Padding: Air Mesh, Insushield & Matty