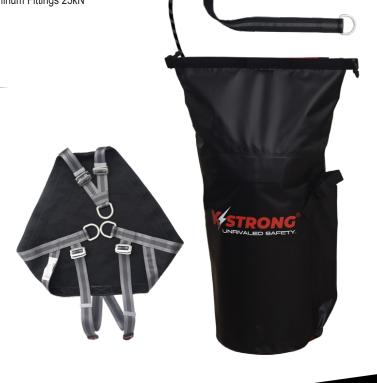

### **How To Use**

Components

Refer to User Instruction Manual

AFX209060

High Strength Aluminum Alloy & Steel Powder Material

Coated Black

9.6mm Kernmantle Semi Static Rope 20m AFX200009.6 AFC604020 Karabiners ANSI Aluminum 23 kN / 5000 lbs AFA920015 Anchor Sling Webbing 1.5m, 23kN / 5000 lbs AFX201035 Rescue Triangle Polyester & Aluminum Fittings 23kN

**PVC** Bag