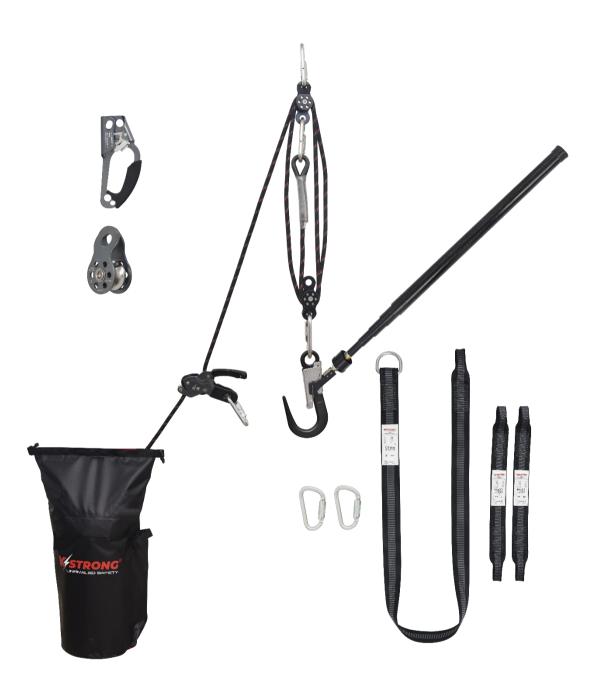

## Components

AFX204001 - Ascender Handle (Right)
Material : Aluminium alloy
Weight : 196gms ± 10gms

Complies with EN 567:1997

AFX202002- Self braking Descender

Finish : Anodized in different colors

Weight: 250gms +10gms

Complies with EN341:2011 Type 2, Class B & EN 12841 TYPE C

AFX206008- Double Mini SS Pulley with double attachment

Material : Aluminum Alloy (Side Cover),

Stainless Steel (Sheave)

Finish : Anodized (Side Cover),

Electro-polished (Sheave)

Weight: 325gms + 5gms Complies with EN 12278:2007

AFG801011- Aluminum Openable Type Rope Grab

Material : Aluminum Alloy Finish : CED Coating Black

MBS : 15 kN

Weight: 181gms + 10gms Complies with EN 353-2:2002

AFX200011(50)- 11mm Semi Static Kernmantle Rope

Material : Polyamide MBS : 25kN

Weight :  $4.1 \text{kgs} \pm 0.01 \text{kgs}$ Complies with EN 1891:1998

AFA921005 - Flat webbing cross arm anchor strap

Material : Polyester MBS : 25kN

Weight: 128gms ± 10gms Complies with EN 795:2012 Type B AFA926015 - Cross Arm Anchor Strap Material : Polyester

MBS : 25kN

Weight : 270gms +10gms Complies with EN 795:2012 Type B

AFC601105 - Steel Quarter Turn Locking Karabiner

Material : Alloy Steel MBS : 40kN

Weight : 236gms + 10gms Complies with EN 362:2004 Class B

AFX207001 - Rescue Pole

Material : Fiber glass
Min. Length : 0.745 meter
Max. Length : 3.0 meter
Weight : 840gms + 10gms

AFC608401 - Aluminum Scaffold Hook

Material : Aluminum Alloy (Body),

Stainless Steel (Gate and Lock)

MBS : 22kN

Weight: 480gms + 10gms Complies with EN 362:2004, Class T

AFZ177150- Rescue Bag

Finish : PVC welded Weight : 1.3Kg  $\pm 0.020$ KG