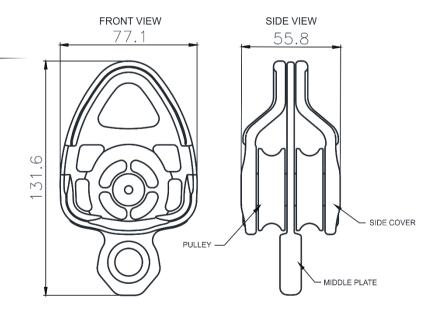

# IRSQ FORGED ALUMINUM **DOUBLE PULLEY**

AFX206016

# **Features**

- Double Aluminum anchorage pulley, light weight, movable side/middle plates which allows quick installation and coupling with a rope clamp.
- Double anchorage pulleys allow to achieve mechanical advantages.
- Pulley is large enough to accommodate rope up to 13 mm diameter
- Attachment Point can accommodate a connector up to 16 mm diameter

### **Metal Components**

Material 6065 T5 Aluminum Alloy (Body)

Stainless Steel Ball Bearing (Sheaves)

Finish Anodized (Body)

Polished (Sheaves)

Minimum Breaking Strength 45 kN