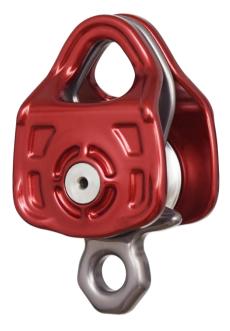

# IRSQ FORGED ALUMINUM **DOUBLE PULLEY**

AFX206016

# **Features**

- Double Aluminum anchorage pulley, light weight, movable side/middle plates which allows quick installation and coupling with a rope clamp.
- Double anchorage pulleys allow to achieve mechanical advantages.
- Pulley is large enough to accommodate rope up to 13 mm diameter
- Attachment Point can accommodate a connector up to 16 mm diameter

### **Metal Components**

Material 6065 T5 Aluminum Alloy (Body)

Stainless Steel Ball Bearing (Sheaves)

Finish Anodized (Body)

Polished (Sheaves)

Minimum Breaking Strength 45 kN