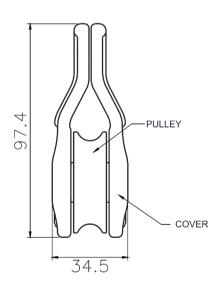

#### **Features**

- Single aluminum pulley, light weight, movable side plates which allows quick installation.
- Pulley is large enough to accommodate rope up to 13 mm diameter
- Attachment Point can accommodate a connector up to 16 mm diameter

#### **Metal Components**

Material : 6065 T5 Aluminum Alloy (Body)

Stainless Steel Ball Bearing (Sheaves)

Finish : Anodized (Body)

Polished (Sheaves)

Minimum Breaking Strength : 65 kN