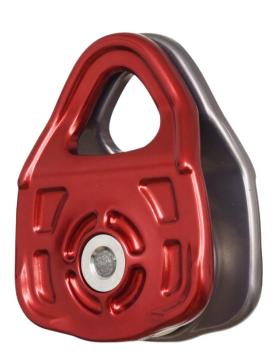

# IRSQ SINGLE FORGED ALUMINUM PULLEY

AFX206015

#### **Features**

- Single aluminum pulley, light weight, movable side plates which allows quick installation.
- Pulley is large enough to accommodate rope up to 13 mm diameter
- Attachment Point can accommodate a connector up to 16 mm diameter

#### **Metal Components**

Material : 6065 T5 Aluminum Alloy (Body)

Stainless Steel Ball Bearing (Sheaves)

Finish : Anodized (Body)

Polished (Sheaves)

Minimum Breaking Strength : 65 kN