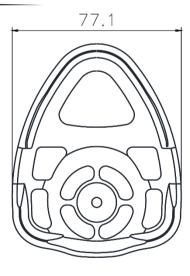

#### **Features**

- Single aluminum pulley, light weight, movable side plates which allows quick installation.
- Pulley is large enough to accommodate rope up to 13 mm diameter
- Attachment Point can accommodate a connector up to 16 mm diameter