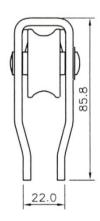

## **Features**

- Lightest, Fastest, Versatile double tandem pulley on ball bearing.
- Pulley is large enough to accommodate rope up to 12 mm diameter.
- Attachment Point can accommodate a connector up to 20 mm diameter.