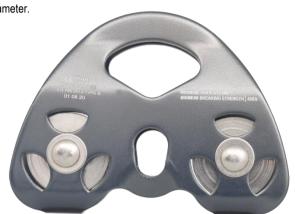

# DOUBLE TANDEM PULLEY WITH SS SHEAVES

AFX206009

## **Features**

- Lightest, Fastest, Versatile double tandem pulley on ball bearing.
- Pulley is large enough to accommodate rope up to 12 mm diameter.
- Attachment Point can accommodate a connector up to 20 mm diameter.

#### **Metal Components**

Material : Aluminum Alloy (Side Cover)

Stainless Steel (Sheaves)

Finish : Colored / Anodized (Side Cover)

Polished (Sheaves)

Minimum Breaking Strength : 40 kN