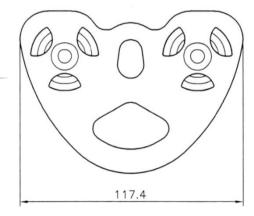

## **Features**

- Lightest, Fastest, Versatile double tandem pulley on ball bearing.
- Pulley is large enough to accommodate rope up to 12 mm diameter.
- Attachment Point can accommodate a connector up to 20 mm diameter.